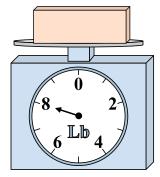

If the block shown were 3 pounds lighter, how much would it weigh?

2)

If the block shown were 5 ounces lighter, how much would it weigh?

3)

What is the weight (in pounds) of the block?

Answers

**.** 2

3

8

8

5. **15** 

6. **140** 

7. **12** 

8. \_\_\_\_15

9. **2**4

What is the weight (in ounces) of the block?

If the block shown were 7 pounds heavier, how much would it weigh?

If you have 10 blocks that are the same weight, how many ounces total do the blocks weigh?

If the block shown were 6 pounds heavier, how much would it weigh?

8)

What is the weight (in ounces) of the block?

9)

If you have 6 blocks that are the same weight, how many pounds total do the blocks weigh?

1)

If you have 5 blocks that are the same weight, how many pounds total do the blocks weigh?