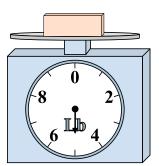

1)

If the block shown were 3 pounds lighter, how much would it weigh?

2)

If the block shown were 5 ounces lighter, how much would it weigh?

3)

What is the weight (in pounds) of the block?

Answers

1. \_\_\_\_\_

3.

4. \_\_\_\_\_

5. \_\_\_\_\_

6. \_\_\_\_\_

7. \_\_\_\_\_

8. \_\_\_\_\_

9. \_\_\_\_\_

4)