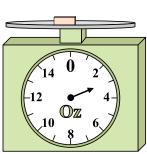

1)

If the block shown were 3 pounds lighter, how much would it weigh?

2)

If the block shown were 5 ounces lighter, how much would it weigh?

3)

What is the weight (in pounds) of the block?

Answers

1. \_\_\_\_\_

3.

4. \_\_\_\_\_

5. \_\_\_\_\_

6. \_\_\_\_\_

7. \_\_\_\_\_

8. \_\_\_\_\_

9. \_\_\_\_\_

4)

What is the weight (in ounces) of the block?

**5**)

If the block shown were 7 pounds heavier, how much would it weigh?

**6**)

If you have 10 blocks that are the same weight, how many ounces total do the blocks weigh?