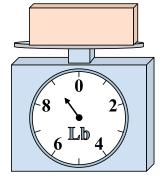

2)

What is the weight (in ounces) of the block?

3)

**6**)

If the block shown were 8 pounds heavier, how much would it weigh?

Answers

1. \_\_\_\_\_

3.

4. \_\_\_\_\_

5. \_\_\_\_\_

6. \_\_\_\_\_

7. \_\_\_\_\_

8. \_\_\_\_\_

9. \_\_\_\_\_

4)

If the block shown were 9 ounces heavier, how much would it weigh?

**5**)

If the block shown were 6 pounds lighter, how much would it weigh?

14 0 <sub>2</sub>

What is the weight (in ounces) of the block?

**7**)

What is the weight (in pounds) of the block?

8)

If the block shown were 13 ounces lighter, how much would it weigh?

9)

If you have 3 blocks that are the same weight, how many pounds total do the blocks weigh?

1)

If you have 5 blocks that are the same weight, how many pounds total do the blocks weigh?

2)

What is the weight (in ounces) of the block?

3)

If the block shown were 8 pounds heavier, how much would it weigh?

Answers

45

. 0

9

14

5. <u>3</u>