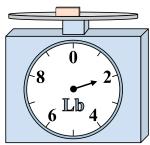

2)

What is the weight (in ounces) of the block?

3)

**6**)

If the block shown were 8 pounds heavier, how much would it weigh?

Answers

1. \_\_\_\_\_

3.

4. \_\_\_\_\_

5. \_\_\_\_\_

6. \_\_\_\_\_

7. \_\_\_\_\_

8. \_\_\_\_\_

9. \_\_\_\_\_

4)

If the block shown were 9 ounces heavier, how much would it weigh?

**5**)

If the block shown were 6 pounds lighter, how much would it weigh?

14 0 <sub>2</sub>

What is the weight (in ounces) of the block?

**7**)

What is the weight (in pounds) of the block?

8)

If the block shown were 13 ounces lighter, how much would it weigh?

9)

If you have 3 blocks that are the same weight, how many pounds total do the blocks weigh?

1)

If you have 5 blocks that are the same weight, how many pounds total do the blocks weigh?

2)

What is the weight (in ounces) of the block?