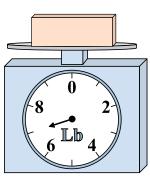

If the block shown were 3 pounds lighter, how much would it weigh?

2)

If the block shown were 5 ounces lighter, how much would it weigh?

3)

What is the weight (in pounds) of the block?

Answers

**.** 2

3

8

8

5. **15** 

6. **140** 

7. **12** 

8. \_\_\_\_15

9. **2**4

What is the weight (in ounces) of the block?

If the block shown were 7 pounds heavier, how much would it weigh?

If you have 10 blocks that are the same weight, how many ounces total do the blocks weigh?

If the block shown were 6 pounds heavier, how much would it weigh?

8)

What is the weight (in ounces) of the block?

9)

If you have 6 blocks that are the same weight, how many pounds total do the blocks weigh?

1)

If you have 5 blocks that are the same weight, how many pounds total do the blocks weigh?