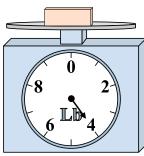

1)

If the block shown were 3 pounds lighter, how much would it weigh?

2)

If the block shown were 5 ounces lighter, how much would it weigh?

3)

What is the weight (in pounds) of the block?

Answers

1. \_\_\_\_\_

3.

4. \_\_\_\_\_

5. \_\_\_\_\_

6. \_\_\_\_\_

7. \_\_\_\_\_

8. \_\_\_\_\_

9. \_\_\_\_\_

4)

What is the weight (in ounces) of the block?

**5**)

If the block shown were 7 pounds heavier, how much would it weigh?

**6**)

If you have 10 blocks that are the same weight, how many ounces total do the blocks weigh?

**7**)

If the block shown were 6 pounds heavier, how much would it weigh?

8)

What is the weight (in ounces) of the block?

9)

If you have 6 blocks that are the same weight, how many pounds total do the blocks weigh?