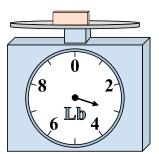

1)

If the block shown were 3 pounds lighter, how much would it weigh?

2)

If the block shown were 5 ounces lighter, how much would it weigh?

3)

What is the weight (in pounds) of the block?

Answers

1. \_\_\_\_\_

3.

4. \_\_\_\_\_

5. \_\_\_\_\_

6. \_\_\_\_\_

7. \_\_\_\_\_

8. \_\_\_\_\_

9. \_\_\_\_\_

4)

What is the weight (in ounces) of the block?

**5**)

If the block shown were 7 pounds heavier, how much would it weigh?

**6**)

If you have 10 blocks that are the same weight, how many ounces total do the blocks weigh?