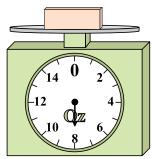

1)

If the block shown were 3 pounds lighter, how much would it weigh?

2)

If the block shown were 5 ounces lighter, how much would it weigh?

3)

What is the weight (in pounds) of the block?

Answers

1. \_\_\_\_\_

3.

4. \_\_\_\_\_

5. \_\_\_\_\_

6. \_\_\_\_\_

7. \_\_\_\_\_

8. \_\_\_\_\_

9. \_\_\_\_\_

4)

What is the weight (in ounces) of the block?

**5**)

If the block shown were 7 pounds heavier, how much would it weigh?

**6**)

If you have 10 blocks that are the same weight, how many ounces total do the blocks weigh?