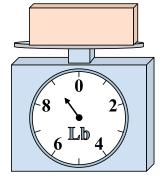

2)

What is the weight (in ounces) of the block?

3)

**6**)

If the block shown were 8 pounds heavier, how much would it weigh?

Answers

1. \_\_\_\_\_

3.

4. \_\_\_\_\_

5. \_\_\_\_\_

6. \_\_\_\_\_

7. \_\_\_\_\_

8. \_\_\_\_\_

9. \_\_\_\_\_

4)

If the block shown were 9 ounces heavier, how much would it weigh?

**5**)

If the block shown were 6 pounds lighter, how much would it weigh?

14 0 <sub>2</sub>

What is the weight (in ounces) of the block?

**7**)

What is the weight (in pounds) of the block?

8)

If the block shown were 13 ounces lighter, how much would it weigh?

9)

If you have 3 blocks that are the same weight, how many pounds total do the blocks weigh?

1)

If you have 5 blocks that are the same weight, how many pounds total do the blocks weigh?

2)

What is the weight (in ounces) of the block?