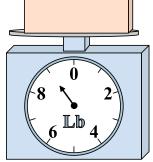

If the block shown were 3 pounds lighter, how much would it weigh?

2)

If the block shown were 5 ounces lighter, how much would it weigh?

3)

What is the weight (in pounds) of the block?

Answers

**.** 2

3

8

8

5. **15** 

6. **140** 

7. **12** 

8. \_\_\_\_15

9. **2**4

What is the weight (in ounces) of the block?