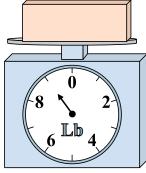

1)

If the block shown were 10 pounds heavier, how much would it weigh?

2)

What is the weight (in ounces) of the block?

3)

**6**)

If you have 3 blocks that are the same weight, how many pounds total do the blocks weigh?

Answers

1. \_\_\_\_\_

2

3. \_\_\_\_\_

4. \_\_\_\_\_

5. \_\_\_\_\_

6. \_\_\_\_\_

7. \_\_\_\_\_

8. \_\_\_\_\_

9. \_\_\_\_\_

4)

What is the weight (in ounces) of the block?

5)

If the block shown were 2 pounds lighter, how much would it weigh?

14 0 2 -12 • 4-

If you have 5 blocks that are the same weight, how many ounces total do the blocks weigh?

**7**)

If the block shown were 2 pounds lighter, how much would it weigh?

8)

If you have 10 blocks that are the same weight, how many ounces total do the blocks weigh?

9)

1)

If the block shown were 10 pounds heavier, how much would it weigh?

2)

What is the weight (in ounces) of the block?

3)

**6**)

If you have 3 blocks that are the same weight, how many pounds total do the blocks weigh?

Answers

1. \_\_\_\_15

2 8