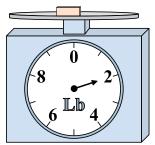

**7**)

If the block shown were 6 pounds heavier, how much would it weigh?

8)

What is the weight (in ounces) of the block?

9)

If you have 6 blocks that are the same weight, how many pounds total do the blocks weigh?

If the block shown were 3 pounds lighter, how much would it weigh?

2)

If the block shown were 5 ounces lighter, how much would it weigh?

3)

What is the weight (in pounds) of the block?

Answers

**.** 2

3

8

8

5. **15** 

6. **140** 

7. **12** 

8. \_\_\_\_15

9. **2**4

What is the weight (in ounces) of the block?