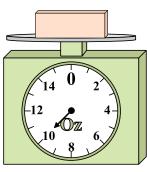

2)

What is the weight (in ounces) of the block?

3)

**6**)

If the block shown were 8 pounds heavier, how much would it weigh?

Answers

1. \_\_\_\_\_

3.

4. \_\_\_\_\_

5. \_\_\_\_\_

6. \_\_\_\_\_

7. \_\_\_\_\_

8. \_\_\_\_\_

9. \_\_\_\_\_

4)

If the block shown were 9 ounces heavier, how much would it weigh?

**5**)

If the block shown were 6 pounds lighter, how much would it weigh?

14 0 <sub>2</sub>

What is the weight (in ounces) of the block?

**7**)

What is the weight (in pounds) of the block?

8)

If the block shown were 13 ounces lighter, how much would it weigh?

9)

If you have 3 blocks that are the same weight, how many pounds total do the blocks weigh?

1)

If you have 5 blocks that are the same weight, how many pounds total do the blocks weigh?

2)

What is the weight (in ounces) of the block?

3)

If the block shown were 8 pounds heavier, how much would it weigh?

Answers

45

. 0

9

14

5. <u>3</u>