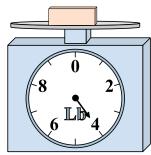

3)

If the block shown were 8 pounds heavier, how much would it weigh?

Answers

45

. 0

9

14

5. <u>3</u>

<sub>5.</sub> 6

7. \_\_\_\_\_1

8. **2** 

). **18** 

**4**)

If the block shown were 9 ounces heavier, how much would it weigh?

**5**)

If the block shown were 6 pounds lighter, how much would it weigh?

What is the weight (in ounces) of the block?

**7**)

What is the weight (in pounds) of the block?

8)

If the block shown were 13 ounces lighter, how much would it weigh?

9)

If you have 3 blocks that are the same weight, how many pounds total do the blocks weigh?