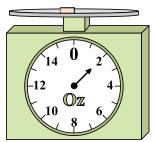

4. \_\_\_\_\_

5. \_\_\_\_\_

6. \_\_\_\_\_

7. \_\_\_\_\_

8. \_\_\_\_\_

9. \_\_\_\_\_

4)

If the block shown were 9 ounces heavier, how much would it weigh?

**5**)

If the block shown were 6 pounds lighter, how much would it weigh?

14 0 <sub>2</sub>

What is the weight (in ounces) of the block?

**7**)

What is the weight (in pounds) of the block?

8)

If the block shown were 13 ounces lighter, how much would it weigh?