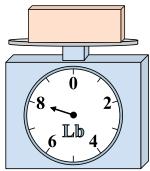

1)

If the block shown were 3 pounds lighter, how much would it weigh?

2)

If the block shown were 5 ounces lighter, how much would it weigh?

3)

What is the weight (in pounds) of the block?

Answers

1. \_\_\_\_\_

3.

4. \_\_\_\_\_

5. \_\_\_\_\_

6. \_\_\_\_\_

7. \_\_\_\_\_

8. \_\_\_\_\_

9. \_\_\_\_\_

4)

What is the weight (in ounces) of the block?

**5**)

If the block shown were 7 pounds heavier, how much would it weigh?

**6**)

If you have 10 blocks that are the same weight, how many ounces total do the blocks weigh?