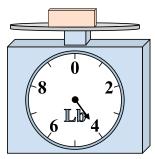

1)

If the block shown were 3 pounds lighter, how much would it weigh?

2)

If the block shown were 5 ounces lighter, how much would it weigh?

3)

What is the weight (in pounds) of the block?

Answers

1. \_\_\_\_\_

If the block shown were 3 pounds lighter, how much would it weigh?

2)

If the block shown were 5 ounces lighter, how much would it weigh?

3)

What is the weight (in pounds) of the block?

Answers

**.** 2

3