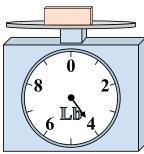

2)

What is the weight (in ounces) of the block?

3)

**6**)

If the block shown were 8 pounds heavier, how much would it weigh?

Answers

1. \_\_\_\_\_

3.

4. \_\_\_\_\_

5. \_\_\_\_\_

6. \_\_\_\_\_

7. \_\_\_\_\_

8. \_\_\_\_\_

9. \_\_\_\_\_

4)

If the block shown were 9 ounces heavier, how much would it weigh?