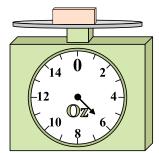

What is the weight (in ounces) of the block?

**5**)

If the block shown were 7 pounds heavier, how much would it weigh?

**6**)

If you have 10 blocks that are the same weight, how many ounces total do the blocks weigh?

**7**)

If the block shown were 6 pounds heavier, how much would it weigh?

8)

What is the weight (in ounces) of the block?

9)

If you have 6 blocks that are the same weight, how many pounds total do the blocks weigh?

If the block shown were 3 pounds lighter, how much would it weigh?

2)

If the block shown were 5 ounces lighter, how much would it weigh?

3)

What is the weight (in pounds) of the block?

Answers

**.** 2

3

8

8

5. **15** 

6. **140** 

7. **12** 

8. \_\_\_\_15

9. **2**4

What is the weight (in ounces) of the block?