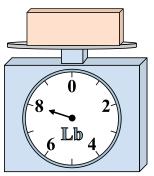

1)

If the block shown were 3 pounds lighter, how much would it weigh?

2)

If the block shown were 5 ounces lighter, how much would it weigh?

3)

What is the weight (in pounds) of the block?

Answers

1. \_\_\_\_\_

3.

4. \_\_\_\_\_

5. \_\_\_\_\_

6. \_\_\_\_\_

7. \_\_\_\_\_

8. \_\_\_\_\_

9. \_\_\_\_\_

4)

What is the weight (in ounces) of the block?

**5**)

If the block shown were 7 pounds heavier, how much would it weigh?

**6**)

If you have 10 blocks that are the same weight, how many ounces total do the blocks weigh?