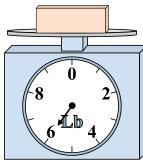

1)

If the block shown were 3 pounds lighter, how much would it weigh?

2)

If the block shown were 5 ounces lighter, how much would it weigh?

3)

What is the weight (in pounds) of the block?

Answers

1. \_\_\_\_\_

3.

4. \_\_\_\_\_

5. \_\_\_\_\_

6. \_\_\_\_\_

7. \_\_\_\_\_

8. \_\_\_\_\_

9. \_\_\_\_\_

4)