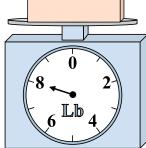

1)

If the block shown were 3 pounds lighter, how much would it weigh?

2)

If the block shown were 5 ounces lighter, how much would it weigh?

3)

What is the weight (in pounds) of the block?

Answers

1. \_\_\_\_\_

3.

4. \_\_\_\_\_

5. \_\_\_\_\_

6. \_\_\_\_\_

7. \_\_\_\_\_

8. \_\_\_\_\_

9. \_\_\_\_\_

4)

What is the weight (in ounces) of the block?

**5**)

If the block shown were 7 pounds heavier, how much would it weigh?

**6**)

If you have 10 blocks that are the same weight, how many ounces total do the blocks weigh?