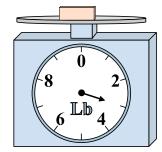

1)

If the block shown were 10 pounds heavier, how much would it weigh?

2)

What is the weight (in ounces) of the block?

3)

**6**)

If you have 3 blocks that are the same weight, how many pounds total do the blocks weigh?

Answers

1. \_\_\_\_\_

2

3. \_\_\_\_\_

4. \_\_\_\_\_

5. \_\_\_\_\_

6. \_\_\_\_\_

7. \_\_\_\_\_

8. \_\_\_\_\_

9. \_\_\_\_\_

4)

What is the weight (in ounces) of the block?

5)

If the block shown were 2 pounds lighter, how much would it weigh?

14 0 2 -12 • 4-

If you have 5 blocks that are the same weight, how many ounces total do the blocks weigh?