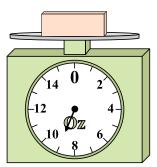

What is the weight (in ounces) of the block?

**5**)

If the block shown were 7 pounds heavier, how much would it weigh?

**6**)

If you have 10 blocks that are the same weight, how many ounces total do the blocks weigh?

**7**)

If the block shown were 6 pounds heavier, how much would it weigh?

8)

What is the weight (in ounces) of the block?

9)

If you have 6 blocks that are the same weight, how many pounds total do the blocks weigh?