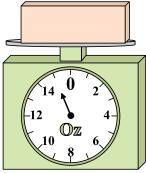

3)

If the block shown were 8 pounds heavier, how much would it weigh?

Answers

45

. 0

9

14

5. <u>3</u>

<sub>5.</sub> 6

7. \_\_\_\_\_1

8. **2** 

). **18** 

**4**)

If the block shown were 9 ounces heavier, how much would it weigh?

**5**)

If the block shown were 6 pounds lighter, how much would it weigh?

What is the weight (in ounces) of the block?

**7**)

What is the weight (in pounds) of the block?

8)

If the block shown were 13 ounces lighter, how much would it weigh?

9)

If you have 3 blocks that are the same weight, how many pounds total do the blocks weigh?

1)

If the block shown were 10 pounds heavier, how much would it weigh?

2)

What is the weight (in ounces) of the block?

3)

**6**)

If you have 3 blocks that are the same weight, how many pounds total do the blocks weigh?