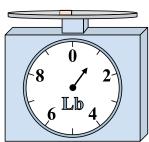

3)

If the block shown were 8 pounds heavier, how much would it weigh?

Answers

45

. 0

9

14

5. <u>3</u>

<sub>5.</sub> 6

7. \_\_\_\_\_1

8. **2** 

). **18** 

**4**)

If the block shown were 9 ounces heavier, how much would it weigh?

**5**)

If the block shown were 6 pounds lighter, how much would it weigh?

What is the weight (in ounces) of the block?

**7**)

What is the weight (in pounds) of the block?

8)

If the block shown were 13 ounces lighter, how much would it weigh?

9)

If you have 3 blocks that are the same weight, how many pounds total do the blocks weigh?