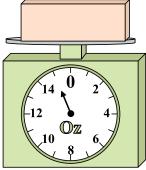

<sub>5.</sub> 6

7. \_\_\_\_\_1

8. **2** 

). **18** 

**4**)

If the block shown were 9 ounces heavier, how much would it weigh?

**5**)

If the block shown were 6 pounds lighter, how much would it weigh?

What is the weight (in ounces) of the block?

**7**)

What is the weight (in pounds) of the block?

8)

If the block shown were 13 ounces lighter, how much would it weigh?

9)

If you have 3 blocks that are the same weight, how many pounds total do the blocks weigh?

1)

If the block shown were 10 pounds heavier, how much would it weigh?

2)

What is the weight (in ounces) of the block?

3)

**6**)

If you have 3 blocks that are the same weight, how many pounds total do the blocks weigh?