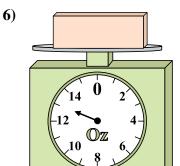

What is the weight (in ounces) of the block?

**5**)

If the block shown were 7 pounds heavier, how much would it weigh?

**6**)

If you have 10 blocks that are the same weight, how many ounces total do the blocks weigh?

**7**)

If the block shown were 6 pounds heavier, how much would it weigh?

8)

What is the weight (in ounces) of the block?

9)

If you have 6 blocks that are the same weight, how many pounds total do the blocks weigh?