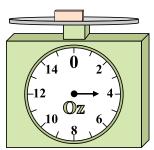

3)

If the block shown were 8 pounds heavier, how much would it weigh?

Answers

45

. 0

9

14

5. <u>3</u>

<sub>5.</sub> 6

7. \_\_\_\_\_1

8. **2** 

). **18** 

**4**)

If the block shown were 9 ounces heavier, how much would it weigh?

**5**)

If the block shown were 6 pounds lighter, how much would it weigh?

What is the weight (in ounces) of the block?

**7**)

What is the weight (in pounds) of the block?

8)

If the block shown were 13 ounces lighter, how much would it weigh?

9)

If you have 3 blocks that are the same weight, how many pounds total do the blocks weigh?