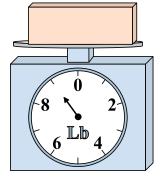

1)

If the block shown were 3 pounds lighter, how much would it weigh?

2)

If the block shown were 5 ounces lighter, how much would it weigh?

3)

What is the weight (in pounds) of the block?

Answers

1. \_\_\_\_\_