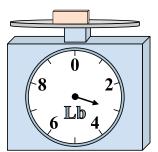

3)

If the block shown were 8 pounds heavier, how much would it weigh?

Answers

45

. 0

9

14

5. <u>3</u>

<sub>5.</sub> 6

7. \_\_\_\_\_1

8. **2** 

). **18** 

**4**)

If the block shown were 9 ounces heavier, how much would it weigh?

**5**)

If the block shown were 6 pounds lighter, how much would it weigh?

What is the weight (in ounces) of the block?

**7**)

What is the weight (in pounds) of the block?

8)

If the block shown were 13 ounces lighter, how much would it weigh?

9)

If you have 3 blocks that are the same weight, how many pounds total do the blocks weigh?