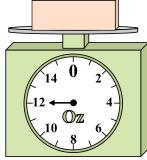

What is the weight (in ounces) of the block?

**5**)

If the block shown were 7 pounds heavier, how much would it weigh?

**6**)

If you have 10 blocks that are the same weight, how many ounces total do the blocks weigh?