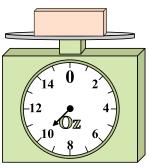

2)

What is the weight (in ounces) of the block?

3)

**6**)

If the block shown were 8 pounds heavier, how much would it weigh?

Answers

1. \_\_\_\_\_

3.

4. \_\_\_\_\_

5. \_\_\_\_\_

6. \_\_\_\_\_

7. \_\_\_\_\_

8. \_\_\_\_\_

9. \_\_\_\_\_

4)

If the block shown were 9 ounces heavier, how much would it weigh?

**5**)

If the block shown were 6 pounds lighter, how much would it weigh?

14 0 <sub>2</sub>

What is the weight (in ounces) of the block?

**7**)

What is the weight (in pounds) of the block?

8)

If the block shown were 13 ounces lighter, how much would it weigh?

9)

If you have 3 blocks that are the same weight, how many pounds total do the blocks weigh?

1)

If you have 5 blocks that are the same weight, how many pounds total do the blocks weigh?

2)

What is the weight (in ounces) of the block?