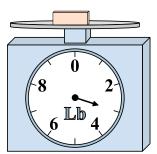

**7**)

If the block shown were 6 pounds heavier, how much would it weigh?

8)

What is the weight (in ounces) of the block?

9)

If you have 6 blocks that are the same weight, how many pounds total do the blocks weigh?