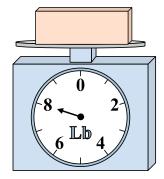

1)

If the block shown were 3 pounds lighter, how much would it weigh?

2)

If the block shown were 5 ounces lighter, how much would it weigh?

3)

What is the weight (in pounds) of the block?

Answers

1. \_\_\_\_\_

3.

4. \_\_\_\_\_

5. \_\_\_\_\_

6. \_\_\_\_\_

7. \_\_\_\_\_

8. \_\_\_\_\_

9. \_\_\_\_\_

4)