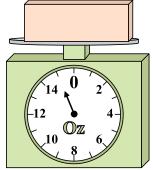

2)

What is the weight (in ounces) of the block?

3)

**6**)

If the block shown were 8 pounds heavier, how much would it weigh?

Answers

1. \_\_\_\_\_

3.

4. \_\_\_\_\_

5. \_\_\_\_\_

6. \_\_\_\_\_

7. \_\_\_\_\_

8. \_\_\_\_\_

9. \_\_\_\_\_

4)

If the block shown were 9 ounces heavier, how much would it weigh?

**5**)

If the block shown were 6 pounds lighter, how much would it weigh?

14 0 <sub>2</sub>

What is the weight (in ounces) of the block?

**7**)

What is the weight (in pounds) of the block?

8)

If the block shown were 13 ounces lighter, how much would it weigh?

9)

If you have 3 blocks that are the same weight, how many pounds total do the blocks weigh?

1)

If you have 5 blocks that are the same weight, how many pounds total do the blocks weigh?

2)

What is the weight (in ounces) of the block?