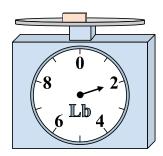

1)

If the block shown were 3 pounds lighter, how much would it weigh?

2)

If the block shown were 5 ounces lighter, how much would it weigh?

3)

What is the weight (in pounds) of the block?

Answers

1. \_\_\_\_\_

If the block shown were 3 pounds lighter, how much would it weigh?

2)

If the block shown were 5 ounces lighter, how much would it weigh?

3)

What is the weight (in pounds) of the block?

Answers

**.** 2

3