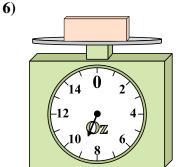

What is the weight (in ounces) of the block?

**5**)

If the block shown were 7 pounds heavier, how much would it weigh?

**6**)

If you have 10 blocks that are the same weight, how many ounces total do the blocks weigh?