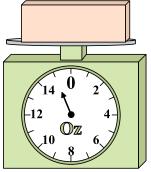

What is the weight (in ounces) of the block?

**5**)

If the block shown were 7 pounds heavier, how much would it weigh?

**6**)

If you have 10 blocks that are the same weight, how many ounces total do the blocks weigh?