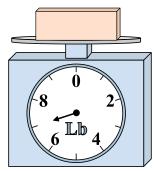

1)

If the block shown were 3 pounds lighter, how much would it weigh?

2)

If the block shown were 5 ounces lighter, how much would it weigh?

3)

What is the weight (in pounds) of the block?

Answers

1. \_\_\_\_\_

3.

4. \_\_\_\_\_

5. \_\_\_\_\_

6. \_\_\_\_\_

7. \_\_\_\_\_

8. \_\_\_\_\_

9. \_\_\_\_\_

4)

What is the weight (in ounces) of the block?

**5**)

If the block shown were 7 pounds heavier, how much would it weigh?

**6**)

If you have 10 blocks that are the same weight, how many ounces total do the blocks weigh?