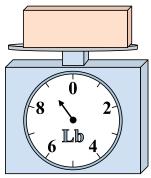

2)

What is the weight (in ounces) of the block?

3)

**6**)

If the block shown were 8 pounds heavier, how much would it weigh?

Answers

1. \_\_\_\_\_

3.

4. \_\_\_\_\_

5. \_\_\_\_\_

6. \_\_\_\_\_

7. \_\_\_\_\_

8. \_\_\_\_\_

9. \_\_\_\_\_

4)

If the block shown were 9 ounces heavier, how much would it weigh?

**5**)

If the block shown were 6 pounds lighter, how much would it weigh?

14 0 <sub>2</sub>

What is the weight (in ounces) of the block?

**7**)

What is the weight (in pounds) of the block?

8)

If the block shown were 13 ounces lighter, how much would it weigh?