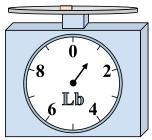

2)

What is the weight (in ounces) of the block?

3)

**6**)

If the block shown were 8 pounds heavier, how much would it weigh?

Answers

1. \_\_\_\_\_

3.

4. \_\_\_\_\_

5. \_\_\_\_\_

6. \_\_\_\_\_

7. \_\_\_\_\_

8. \_\_\_\_\_

9. \_\_\_\_\_

4)

If the block shown were 9 ounces heavier, how much would it weigh?