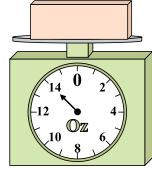

2)

What is the weight (in ounces) of the block?

3)

**6**)

If the block shown were 8 pounds heavier, how much would it weigh?

Answers

1. \_\_\_\_\_

3.

4. \_\_\_\_\_

5. \_\_\_\_\_

6. \_\_\_\_\_

7. \_\_\_\_\_

8. \_\_\_\_\_

9. \_\_\_\_\_

4)

If the block shown were 9 ounces heavier, how much would it weigh?

**5**)

If the block shown were 6 pounds lighter, how much would it weigh?

14 0 <sub>2</sub>

What is the weight (in ounces) of the block?

**7**)

What is the weight (in pounds) of the block?

8)

If the block shown were 13 ounces lighter, how much would it weigh?

9)

If you have 3 blocks that are the same weight, how many pounds total do the blocks weigh?

1)

If you have 5 blocks that are the same weight, how many pounds total do the blocks weigh?

2)

What is the weight (in ounces) of the block?