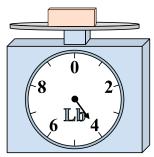

**7**)

If the block shown were 6 pounds heavier, how much would it weigh?

8)

What is the weight (in ounces) of the block?

9)

If you have 6 blocks that are the same weight, how many pounds total do the blocks weigh?