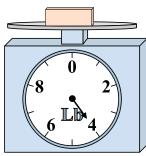

3)

If the block shown were 8 pounds heavier, how much would it weigh?

Answers

45

. 0

9

14

5. <u>3</u>

<sub>5.</sub> 6

7. \_\_\_\_\_1

8. **2** 

). **18** 

**4**)

If the block shown were 9 ounces heavier, how much would it weigh?

**5**)

If the block shown were 6 pounds lighter, how much would it weigh?

What is the weight (in ounces) of the block?

**7**)

What is the weight (in pounds) of the block?

8)

If the block shown were 13 ounces lighter, how much would it weigh?

9)

If you have 3 blocks that are the same weight, how many pounds total do the blocks weigh?

1)

If the block shown were 10 pounds heavier, how much would it weigh?

2)

What is the weight (in ounces) of the block?

3)

**6**)

If you have 3 blocks that are the same weight, how many pounds total do the blocks weigh?