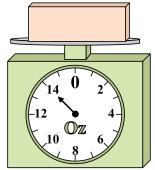

1)

If the block shown were 3 pounds lighter, how much would it weigh?

2)

If the block shown were 5 ounces lighter, how much would it weigh?

3)

What is the weight (in pounds) of the block?

Answers

1. \_\_\_\_\_

What is the weight (in ounces) of the block?

**5**)

If the block shown were 7 pounds heavier, how much would it weigh?

**6**)

If you have 10 blocks that are the same weight, how many ounces total do the blocks weigh?