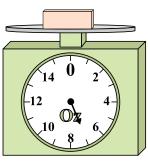

2)

What is the weight (in ounces) of the block?

3)

**6**)

If the block shown were 8 pounds heavier, how much would it weigh?

Answers

1. \_\_\_\_\_

3.

4. \_\_\_\_\_

5. \_\_\_\_\_

6. \_\_\_\_\_

7. \_\_\_\_\_

8. \_\_\_\_\_

9. \_\_\_\_\_

4)

If the block shown were 9 ounces heavier, how much would it weigh?