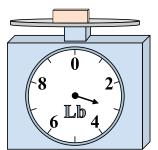

3)

What is the weight (in pounds) of the block?

Answers

1. \_\_\_\_\_

2

3.

4. \_\_\_\_\_

5. \_\_\_\_\_

6. \_\_\_\_\_

7. \_\_\_\_\_

8.

9. \_\_\_\_\_

4)

14 0 2

12 • • 4

10 ©Z 6