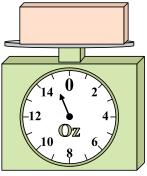

What is the weight (in ounces) of the block?

**5**)

If the block shown were 7 pounds heavier, how much would it weigh?

**6**)

If you have 10 blocks that are the same weight, how many ounces total do the blocks weigh?

8

8

5. **15** 

6. **140** 

7. **12** 

8. \_\_\_\_15

9. **2**4

What is the weight (in ounces) of the block?