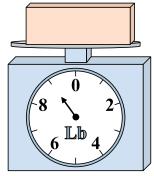

1)

If the block shown were 3 pounds lighter, how much would it weigh?

2)

If the block shown were 5 ounces lighter, how much would it weigh?

3)

What is the weight (in pounds) of the block?

Answers

1. \_\_\_\_\_

3.

4. \_\_\_\_\_

5. \_\_\_\_\_

6. \_\_\_\_\_

7. \_\_\_\_\_

8. \_\_\_\_\_

9. \_\_\_\_\_

4)

What is the weight (in ounces) of the block?

**5**)

If the block shown were 7 pounds heavier, how much would it weigh?

**6**)

If you have 10 blocks that are the same weight, how many ounces total do the blocks weigh?