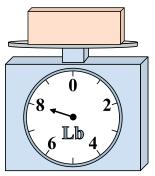

If the block shown were 3 pounds lighter, how much would it weigh?

2)

If the block shown were 5 ounces lighter, how much would it weigh?

3)

What is the weight (in pounds) of the block?

Answers

**.** 2

3

8

8

5. **15** 

6. **140** 

7. **12** 

8. \_\_\_\_15

9. **2**4

What is the weight (in ounces) of the block?

If the block shown were 7 pounds heavier, how much would it weigh?

If you have 10 blocks that are the same weight, how many ounces total do the blocks weigh?

If the block shown were 6 pounds heavier, how much would it weigh?

8)

What is the weight (in ounces) of the block?

9)

If you have 6 blocks that are the same weight, how many pounds total do the blocks weigh?

1)

If you have 5 blocks that are the same weight, how many pounds total do the blocks weigh?