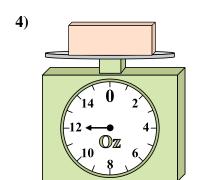

What is the weight (in ounces) of the block?

**5**)

If the block shown were 7 pounds heavier, how much would it weigh?

**6**)

If you have 10 blocks that are the same weight, how many ounces total do the blocks weigh?