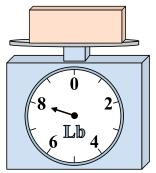

**7**)

If the block shown were 6 pounds heavier, how much would it weigh?

8)

What is the weight (in ounces) of the block?

9)

If you have 6 blocks that are the same weight, how many pounds total do the blocks weigh?

If the block shown were 3 pounds lighter, how much would it weigh?

2)

If the block shown were 5 ounces lighter, how much would it weigh?

3)

What is the weight (in pounds) of the block?

Answers

**.** 2

3