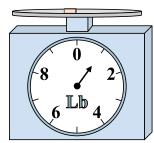

1)

If the block shown were 3 pounds lighter, how much would it weigh?

2)

If the block shown were 5 ounces lighter, how much would it weigh?

3)

What is the weight (in pounds) of the block?

Answers

1. \_\_\_\_\_

3.

4. \_\_\_\_\_

5. \_\_\_\_\_

6. \_\_\_\_\_

7. \_\_\_\_\_

8. \_\_\_\_\_

9. \_\_\_\_\_

4)

What is the weight (in ounces) of the block?

**5**)

If the block shown were 7 pounds heavier, how much would it weigh?

**6**)

If you have 10 blocks that are the same weight, how many ounces total do the blocks weigh?