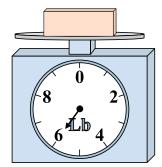

**7**)

If the block shown were 6 pounds heavier, how much would it weigh?

8)

What is the weight (in ounces) of the block?

9)

If you have 6 blocks that are the same weight, how many pounds total do the blocks weigh?

If the block shown were 7 pounds heavier, how much would it weigh?

If you have 10 blocks that are the same weight, how many ounces total do the blocks weigh?

If the block shown were 6 pounds heavier, how much would it weigh?