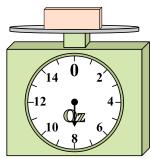

What is the weight (in ounces) of the block?

**5**)

If the block shown were 7 pounds heavier, how much would it weigh?

**6**)

If you have 10 blocks that are the same weight, how many ounces total do the blocks weigh?

8

8

5. **15** 

6. **140** 

7. **12** 

8. \_\_\_\_15

9. **2**4

What is the weight (in ounces) of the block?