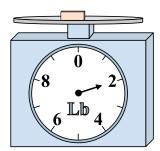

If the block shown were 3 pounds lighter, how much would it weigh?

2)

If the block shown were 5 ounces lighter, how much would it weigh?

3)

What is the weight (in pounds) of the block?

Answers

**.** 2

3

8

8

5. **15** 

6. **140** 

7. **12** 

8. \_\_\_\_15

9. **2**4

What is the weight (in ounces) of the block?

If the block shown were 7 pounds heavier, how much would it weigh?

If you have 10 blocks that are the same weight, how many ounces total do the blocks weigh?

If the block shown were 6 pounds heavier, how much would it weigh?

8)

What is the weight (in ounces) of the block?

9)

If you have 6 blocks that are the same weight, how many pounds total do the blocks weigh?

1)

If you have 5 blocks that are the same weight, how many pounds total do the blocks weigh?