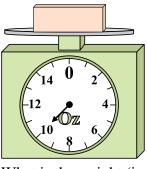

**5**)

If the block shown were 6 pounds lighter, how much would it weigh?

14 0 <sub>2</sub>

What is the weight (in ounces) of the block?

**7**)

What is the weight (in pounds) of the block?

8)

If the block shown were 13 ounces lighter, how much would it weigh?

9)

If you have 3 blocks that are the same weight, how many pounds total do the blocks weigh?

1)

If you have 5 blocks that are the same weight, how many pounds total do the blocks weigh?

2)

What is the weight (in ounces) of the block?