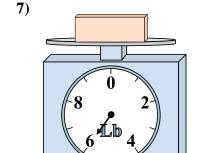

**7**)

If the block shown were 6 pounds heavier, how much would it weigh?

8)

What is the weight (in ounces) of the block?

9)

If you have 6 blocks that are the same weight, how many pounds total do the blocks weigh?