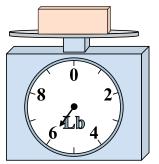

**7**)

If the block shown were 6 pounds heavier, how much would it weigh?

8)

What is the weight (in ounces) of the block?

9)

If you have 6 blocks that are the same weight, how many pounds total do the blocks weigh?

8)

What is the weight (in ounces) of the block?

9)

If you have 6 blocks that are the same weight, how many pounds total do the blocks weigh?

1)

If you have 5 blocks that are the same weight, how many pounds total do the blocks weigh?