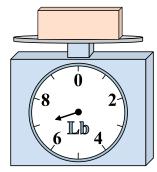

If the block shown were 3 pounds lighter, how much would it weigh?

2)

If the block shown were 5 ounces lighter, how much would it weigh?

3)

What is the weight (in pounds) of the block?

Answers

**.** 2

3

8

8

5. **15** 

6. **140** 

7. **12** 

8. \_\_\_\_15

9. **2**4

What is the weight (in ounces) of the block?

If the block shown were 7 pounds heavier, how much would it weigh?

If you have 10 blocks that are the same weight, how many ounces total do the blocks weigh?

If the block shown were 6 pounds heavier, how much would it weigh?