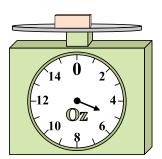

What is the weight (in ounces) of the block?

**5**)

If the block shown were 7 pounds heavier, how much would it weigh?

**6**)

If you have 10 blocks that are the same weight, how many ounces total do the blocks weigh?

**7**)

If the block shown were 6 pounds heavier, how much would it weigh?

8)

What is the weight (in ounces) of the block?

9)

If you have 6 blocks that are the same weight, how many pounds total do the blocks weigh?