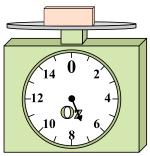

If the block shown were 7 pounds heavier, how much would it weigh?

If you have 10 blocks that are the same weight, how many ounces total do the blocks weigh?

If the block shown were 6 pounds heavier, how much would it weigh?

8)

What is the weight (in ounces) of the block?

9)

If you have 6 blocks that are the same weight, how many pounds total do the blocks weigh?

1)

If you have 5 blocks that are the same weight, how many pounds total do the blocks weigh?