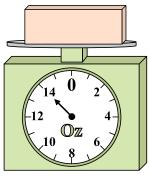

1)

If the block shown were 3 pounds lighter, how much would it weigh?

2)

If the block shown were 5 ounces lighter, how much would it weigh?

3)

What is the weight (in pounds) of the block?

Answers

1. \_\_\_\_\_

3.

4. \_\_\_\_\_

5. \_\_\_\_\_

6. \_\_\_\_\_

7. \_\_\_\_\_

8. \_\_\_\_\_

9. \_\_\_\_\_

4)

What is the weight (in ounces) of the block?

**5**)

If the block shown were 7 pounds heavier, how much would it weigh?

**6**)

If you have 10 blocks that are the same weight, how many ounces total do the blocks weigh?