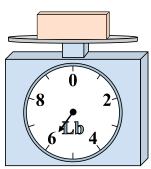

**7**)

If the block shown were 6 pounds heavier, how much would it weigh?

8)

What is the weight (in ounces) of the block?

9)

If you have 6 blocks that are the same weight, how many pounds total do the blocks weigh?

If the block shown were 3 pounds lighter, how much would it weigh?

2)

If the block shown were 5 ounces lighter, how much would it weigh?

3)

What is the weight (in pounds) of the block?

Answers

**.** 2

3

8

8

5. **15** 

6. **140** 

7. **12** 

8. \_\_\_\_15

9. **2**4

What is the weight (in ounces) of the block?