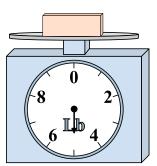

**7**)

If the block shown were 6 pounds heavier, how much would it weigh?

8)

What is the weight (in ounces) of the block?

9)

If you have 6 blocks that are the same weight, how many pounds total do the blocks weigh?

1)

If the block shown were 3 pounds lighter, how much would it weigh?

2)

If the block shown were 5 ounces lighter, how much would it weigh?

3)

What is the weight (in pounds) of the block?

Answers

1. \_\_\_\_\_