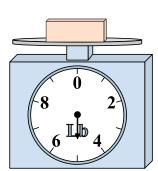

3)

If the block shown were 8 pounds heavier, how much would it weigh?

Answers

45

. 0

9

14

5. <u>3</u>

<sub>5.</sub> 6

7. \_\_\_\_\_1

8. **2** 

). **18** 

**4**)

If the block shown were 9 ounces heavier, how much would it weigh?

**5**)

If the block shown were 6 pounds lighter, how much would it weigh?

What is the weight (in ounces) of the block?

**7**)

What is the weight (in pounds) of the block?

8)

If the block shown were 13 ounces lighter, how much would it weigh?

9)

If you have 3 blocks that are the same weight, how many pounds total do the blocks weigh?