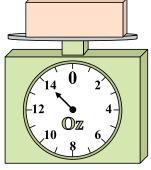

What is the weight (in ounces) of the block?

**5**)

If the block shown were 7 pounds heavier, how much would it weigh?

**6**)

If you have 10 blocks that are the same weight, how many ounces total do the blocks weigh?

**7**)

If the block shown were 6 pounds heavier, how much would it weigh?

8)

What is the weight (in ounces) of the block?

9)

If you have 6 blocks that are the same weight, how many pounds total do the blocks weigh?