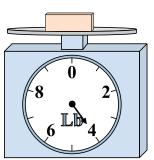

1)

If the block shown were 3 pounds lighter, how much would it weigh?

2)

If the block shown were 5 ounces lighter, how much would it weigh?

3)

What is the weight (in pounds) of the block?

Answers

1. \_\_\_\_\_

3.

4. \_\_\_\_\_

5. \_\_\_\_\_

6. \_\_\_\_\_

7. \_\_\_\_\_

8. \_\_\_\_\_

9. \_\_\_\_\_

4)

What is the weight (in ounces) of the block?

**5**)

If the block shown were 7 pounds heavier, how much would it weigh?

**6**)

If you have 10 blocks that are the same weight, how many ounces total do the blocks weigh?

**7**)

If the block shown were 6 pounds heavier, how much would it weigh?

8)

What is the weight (in ounces) of the block?

9)

If you have 6 blocks that are the same weight, how many pounds total do the blocks weigh?