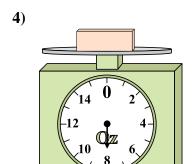

2)

What is the weight (in ounces) of the block?

3)

**6**)

If the block shown were 8 pounds heavier, how much would it weigh?

Answers

1. \_\_\_\_\_

3.

4. \_\_\_\_\_

5. \_\_\_\_\_

6. \_\_\_\_\_

7. \_\_\_\_\_

8. \_\_\_\_\_

9. \_\_\_\_\_

4)

If the block shown were 9 ounces heavier, how much would it weigh?