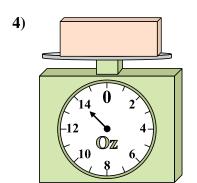

What is the weight (in ounces) of the block?

**5**)

If the block shown were 7 pounds heavier, how much would it weigh?

**6**)

If you have 10 blocks that are the same weight, how many ounces total do the blocks weigh?