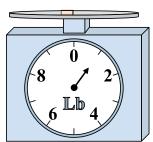

If the block shown were 3 pounds lighter, how much would it weigh?

2)

If the block shown were 5 ounces lighter, how much would it weigh?

3)

What is the weight (in pounds) of the block?

Answers

**.** 2

3

8

8

5. **15** 

6. **140** 

7. **12** 

8. \_\_\_\_15

9. **2**4

What is the weight (in ounces) of the block?

If the block shown were 7 pounds heavier, how much would it weigh?

If you have 10 blocks that are the same weight, how many ounces total do the blocks weigh?

If the block shown were 6 pounds heavier, how much would it weigh?