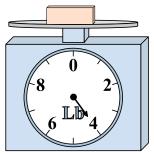

1)

If the block shown were 3 pounds lighter, how much would it weigh?

2)

If the block shown were 5 ounces lighter, how much would it weigh?

3)

What is the weight (in pounds) of the block?

Answers

1. \_\_\_\_\_

If the block shown were 3 pounds lighter, how much would it weigh?

2)

If the block shown were 5 ounces lighter, how much would it weigh?

3)

What is the weight (in pounds) of the block?

Answers

**.** 2

3