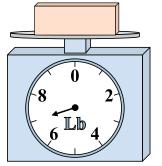

**7**)

If the block shown were 6 pounds heavier, how much would it weigh?

8)

What is the weight (in ounces) of the block?

9)

If you have 6 blocks that are the same weight, how many pounds total do the blocks weigh?

If the block shown were 3 pounds lighter, how much would it weigh?

2)

If the block shown were 5 ounces lighter, how much would it weigh?

3)

What is the weight (in pounds) of the block?

Answers

**.** 2

3

8

8

5. **15** 

6. **140** 

7. **12** 

8. \_\_\_\_15

9. **2**4

What is the weight (in ounces) of the block?