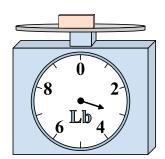

1)

If the block shown were 3 pounds lighter, how much would it weigh?

2)

If the block shown were 5 ounces lighter, how much would it weigh?

3)

What is the weight (in pounds) of the block?

Answers

1. \_\_\_\_\_

3.

4. \_\_\_\_\_

5. \_\_\_\_\_

6. \_\_\_\_\_

7. \_\_\_\_\_

8. \_\_\_\_\_

9. \_\_\_\_\_

4)