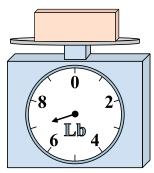

1)

If the block shown were 10 pounds heavier, how much would it weigh?

2)

What is the weight (in ounces) of the block?

3)

**6**)

If you have 3 blocks that are the same weight, how many pounds total do the blocks weigh?

Answers

1. \_\_\_\_\_

2

3. \_\_\_\_\_

4. \_\_\_\_\_

5. \_\_\_\_\_

6. \_\_\_\_\_

7. \_\_\_\_\_

8. \_\_\_\_\_

9. \_\_\_\_\_

4)

What is the weight (in ounces) of the block?

5)

If the block shown were 2 pounds lighter, how much would it weigh?

14 0 2 -12 • 4-

If you have 5 blocks that are the same weight, how many ounces total do the blocks weigh?