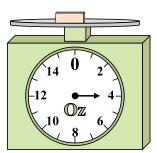

8)

What is the weight (in ounces) of the block?

9)

If you have 6 blocks that are the same weight, how many pounds total do the blocks weigh?

1)

If you have 5 blocks that are the same weight, how many pounds total do the blocks weigh?

2)

What is the weight (in ounces) of the block?

3)

**6**)

If the block shown were 8 pounds heavier, how much would it weigh?

Answers

1. \_\_\_\_\_

3.

4. \_\_\_\_\_

5. \_\_\_\_\_

6. \_\_\_\_\_

7. \_\_\_\_\_

8. \_\_\_\_\_

9. \_\_\_\_\_

4)

If the block shown were 9 ounces heavier, how much would it weigh?