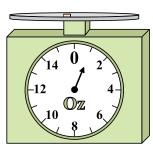

2)

What is the weight (in ounces) of the block?

3)

**6**)

If the block shown were 8 pounds heavier, how much would it weigh?

Answers

1. \_\_\_\_\_

3.

4. \_\_\_\_\_

5. \_\_\_\_\_

6. \_\_\_\_\_

7. \_\_\_\_\_

8. \_\_\_\_\_

9. \_\_\_\_\_

4)

If the block shown were 9 ounces heavier, how much would it weigh?