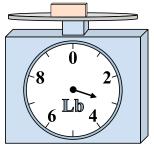

1)

If the block shown were 3 pounds lighter, how much would it weigh?

2)

If the block shown were 5 ounces lighter, how much would it weigh?

3)

What is the weight (in pounds) of the block?

Answers

1. \_\_\_\_\_

3.

4. \_\_\_\_\_

5. \_\_\_\_\_

6. \_\_\_\_\_

7. \_\_\_\_\_

8. \_\_\_\_\_

9. \_\_\_\_\_

4)

What is the weight (in ounces) of the block?

**5**)

If the block shown were 7 pounds heavier, how much would it weigh?

**6**)

If you have 10 blocks that are the same weight, how many ounces total do the blocks weigh?

**7**)

If the block shown were 6 pounds heavier, how much would it weigh?

8)

What is the weight (in ounces) of the block?

9)

If you have 6 blocks that are the same weight, how many pounds total do the blocks weigh?