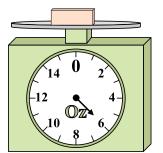

1)

If the block shown were 3 pounds lighter, how much would it weigh?

2)

If the block shown were 5 ounces lighter, how much would it weigh?

3)

What is the weight (in pounds) of the block?

Answers

1. \_\_\_\_\_

3.

4. \_\_\_\_\_

5. \_\_\_\_\_

6. \_\_\_\_\_

7. \_\_\_\_\_

8. \_\_\_\_\_

9. \_\_\_\_\_

4)

What is the weight (in ounces) of the block?

**5**)

If the block shown were 7 pounds heavier, how much would it weigh?

**6**)

If you have 10 blocks that are the same weight, how many ounces total do the blocks weigh?