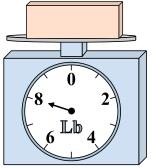

1)

If the block shown were 3 pounds lighter, how much would it weigh?

2)

If the block shown were 5 ounces lighter, how much would it weigh?

3)

What is the weight (in pounds) of the block?

Answers

1. \_\_\_\_\_

3.

4. \_\_\_\_\_

5. \_\_\_\_\_

6. \_\_\_\_\_

7. \_\_\_\_\_

8. \_\_\_\_\_

9. \_\_\_\_\_

4)