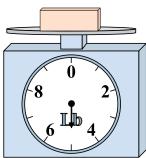

1)

If the block shown were 3 pounds lighter, how much would it weigh?

2)

If the block shown were 5 ounces lighter, how much would it weigh?

3)

What is the weight (in pounds) of the block?

Answers

1. \_\_\_\_\_

If the block shown were 3 pounds lighter, how much would it weigh?

2)

If the block shown were 5 ounces lighter, how much would it weigh?

3)

What is the weight (in pounds) of the block?

Answers

**.** 2

3