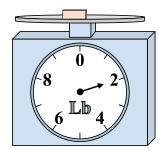

1)

If the block shown were 3 pounds lighter, how much would it weigh?

2)

If the block shown were 5 ounces lighter, how much would it weigh?

3)

What is the weight (in pounds) of the block?

Answers

1. \_\_\_\_\_

3.

4. \_\_\_\_\_

5. \_\_\_\_\_

6. \_\_\_\_\_

7. \_\_\_\_\_

8. \_\_\_\_\_

9. \_\_\_\_\_

4)

What is the weight (in ounces) of the block?

**5**)

If the block shown were 7 pounds heavier, how much would it weigh?

**6**)

If you have 10 blocks that are the same weight, how many ounces total do the blocks weigh?

**7**)

If the block shown were 6 pounds heavier, how much would it weigh?

8)

What is the weight (in ounces) of the block?

9)

If you have 6 blocks that are the same weight, how many pounds total do the blocks weigh?