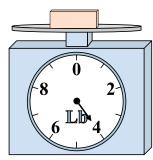

3)

If the block shown were 8 pounds heavier, how much would it weigh?

Answers

45

. 0

9

14

5. <u>3</u>

<sub>5.</sub> 6

7. \_\_\_\_\_1

8. **2** 

). **18** 

**4**)

If the block shown were 9 ounces heavier, how much would it weigh?

**5**)

If the block shown were 6 pounds lighter, how much would it weigh?

What is the weight (in ounces) of the block?

**7**)

What is the weight (in pounds) of the block?

8)

If the block shown were 13 ounces lighter, how much would it weigh?

9)

If you have 3 blocks that are the same weight, how many pounds total do the blocks weigh?

1)

If the block shown were 10 pounds heavier, how much would it weigh?

2)

What is the weight (in ounces) of the block?

3)

**6**)

If you have 3 blocks that are the same weight, how many pounds total do the blocks weigh?