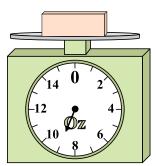

**5**)

If the block shown were 6 pounds lighter, how much would it weigh?

14 0 <sub>2</sub>

What is the weight (in ounces) of the block?

**7**)

What is the weight (in pounds) of the block?

8)

If the block shown were 13 ounces lighter, how much would it weigh?

9)

If you have 3 blocks that are the same weight, how many pounds total do the blocks weigh?

1)

If you have 5 blocks that are the same weight, how many pounds total do the blocks weigh?

2)

What is the weight (in ounces) of the block?