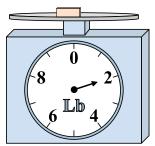

If the block shown were 3 pounds lighter, how much would it weigh?

2)

If the block shown were 5 ounces lighter, how much would it weigh?

3)

What is the weight (in pounds) of the block?

Answers

**.** 2

3

8

8

5. **15** 

6. **140** 

7. **12** 

8. \_\_\_\_15

9. **2**4

What is the weight (in ounces) of the block?