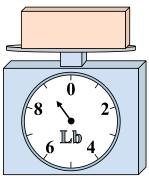

What is the weight (in ounces) of the block?

**5**)

If the block shown were 7 pounds heavier, how much would it weigh?

**6**)

If you have 10 blocks that are the same weight, how many ounces total do the blocks weigh?

8

8

5. **15** 

6. **140** 

7. **12** 

8. \_\_\_\_15

9. **2**4

What is the weight (in ounces) of the block?