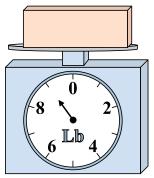

1)

If the block shown were 3 pounds lighter, how much would it weigh?

2)

If the block shown were 5 ounces lighter, how much would it weigh?

3)

What is the weight (in pounds) of the block?

Answers

1. \_\_\_\_\_

3.

4. \_\_\_\_\_

5. \_\_\_\_\_

6. \_\_\_\_\_

7. \_\_\_\_\_

8. \_\_\_\_\_

9. \_\_\_\_\_

4)

What is the weight (in ounces) of the block?

**5**)

If the block shown were 7 pounds heavier, how much would it weigh?

**6**)

If you have 10 blocks that are the same weight, how many ounces total do the blocks weigh?

**7**)

If the block shown were 6 pounds heavier, how much would it weigh?

8)

What is the weight (in ounces) of the block?

9)

If you have 6 blocks that are the same weight, how many pounds total do the blocks weigh?