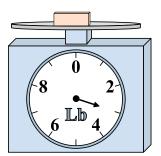

1)

If the block shown were 10 pounds heavier, how much would it weigh?

2)

What is the weight (in ounces) of the block?

3)

**6**)

If you have 3 blocks that are the same weight, how many pounds total do the blocks weigh?

Answers

1. \_\_\_\_\_

2

3. \_\_\_\_\_

4. \_\_\_\_\_

5. \_\_\_\_\_

6. \_\_\_\_\_

7. \_\_\_\_\_

8. \_\_\_\_\_

9. \_\_\_\_\_

4)

What is the weight (in ounces) of the block?

5)

If the block shown were 2 pounds lighter, how much would it weigh?

14 0 2 -12 • 4-

If you have 5 blocks that are the same weight, how many ounces total do the blocks weigh?