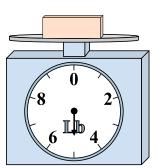

1)

If the block shown were 3 pounds lighter, how much would it weigh?

2)

If the block shown were 5 ounces lighter, how much would it weigh?

3)

What is the weight (in pounds) of the block?

Answers

1. \_\_\_\_\_

If the block shown were 3 pounds lighter, how much would it weigh?

2)

If the block shown were 5 ounces lighter, how much would it weigh?

3)

What is the weight (in pounds) of the block?

Answers

**.** 2

3