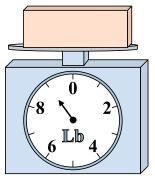

1)

If the block shown were 3 pounds lighter, how much would it weigh?

2)

If the block shown were 5 ounces lighter, how much would it weigh?

3)

What is the weight (in pounds) of the block?

Answers

1. \_\_\_\_\_

3.

4. \_\_\_\_\_

5. \_\_\_\_\_

6. \_\_\_\_\_

7. \_\_\_\_\_

8. \_\_\_\_\_

9. \_\_\_\_\_

4)

What is the weight (in ounces) of the block?

**5**)

If the block shown were 7 pounds heavier, how much would it weigh?

**6**)

If you have 10 blocks that are the same weight, how many ounces total do the blocks weigh?