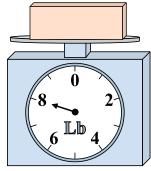

3.

4. \_\_\_\_\_

5. \_\_\_\_\_

6. \_\_\_\_\_

7. \_\_\_\_\_

8. \_\_\_\_\_

9. \_\_\_\_\_

4)

What is the weight (in ounces) of the block?

**5**)

If the block shown were 7 pounds heavier, how much would it weigh?

**6**)

If you have 10 blocks that are the same weight, how many ounces total do the blocks weigh?

**7**)

If the block shown were 6 pounds heavier, how much would it weigh?

8)

What is the weight (in ounces) of the block?

9)

If you have 6 blocks that are the same weight, how many pounds total do the blocks weigh?