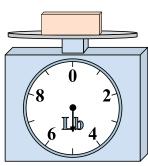

**7**)

If the block shown were 6 pounds heavier, how much would it weigh?

8)

What is the weight (in ounces) of the block?

9)

If you have 6 blocks that are the same weight, how many pounds total do the blocks weigh?

If the block shown were 3 pounds lighter, how much would it weigh?

2)

If the block shown were 5 ounces lighter, how much would it weigh?

3)

What is the weight (in pounds) of the block?

Answers

**.** 2

3

8

8

5. **15** 

6. **140** 

7. **12** 

8. \_\_\_\_15

9. **2**4

What is the weight (in ounces) of the block?