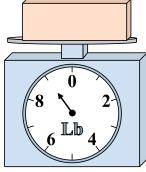

3)

If the block shown were 8 pounds heavier, how much would it weigh?

Answers

45

. 0

9

14

5. <u>3</u>

<sub>5.</sub> 6

7. \_\_\_\_\_1

8. **2** 

). **18** 

**4**)

If the block shown were 9 ounces heavier, how much would it weigh?

**5**)

If the block shown were 6 pounds lighter, how much would it weigh?

What is the weight (in ounces) of the block?

**7**)

What is the weight (in pounds) of the block?

8)

If the block shown were 13 ounces lighter, how much would it weigh?

9)

If you have 3 blocks that are the same weight, how many pounds total do the blocks weigh?

1)

If the block shown were 10 pounds heavier, how much would it weigh?

2)

What is the weight (in ounces) of the block?

3)

**6**)

If you have 3 blocks that are the same weight, how many pounds total do the blocks weigh?