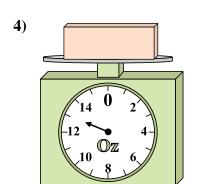

3.

4. \_\_\_\_\_

5. \_\_\_\_\_

6. \_\_\_\_\_

7. \_\_\_\_\_

8. \_\_\_\_\_

9. \_\_\_\_\_

4)

What is the weight (in ounces) of the block?

**5**)

If the block shown were 7 pounds heavier, how much would it weigh?

**6**)

If you have 10 blocks that are the same weight, how many ounces total do the blocks weigh?