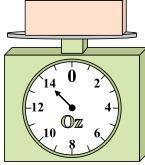

1)

If the block shown were 3 pounds lighter, how much would it weigh?

2)

If the block shown were 5 ounces lighter, how much would it weigh?

3)

What is the weight (in pounds) of the block?

Answers

1. \_\_\_\_\_

What is the weight (in ounces) of the block?

**5**)

If the block shown were 7 pounds heavier, how much would it weigh?

**6**)

If you have 10 blocks that are the same weight, how many ounces total do the blocks weigh?