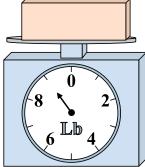

2)

What is the weight (in ounces) of the block?

3)

**6**)

If the block shown were 8 pounds heavier, how much would it weigh?

Answers

1. \_\_\_\_\_

3.

4. \_\_\_\_\_

5. \_\_\_\_\_

6. \_\_\_\_\_

7. \_\_\_\_\_

8. \_\_\_\_\_

9. \_\_\_\_\_

4)

If the block shown were 9 ounces heavier, how much would it weigh?

**5**)

If the block shown were 6 pounds lighter, how much would it weigh?

14 0 <sub>2</sub>

What is the weight (in ounces) of the block?

**7**)

What is the weight (in pounds) of the block?

8)

If the block shown were 13 ounces lighter, how much would it weigh?

9)

If you have 3 blocks that are the same weight, how many pounds total do the blocks weigh?

1)

If you have 5 blocks that are the same weight, how many pounds total do the blocks weigh?

2)

What is the weight (in ounces) of the block?