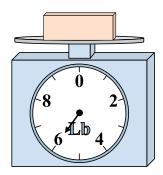

1)

If the block shown were 3 pounds lighter, how much would it weigh?

2)

If the block shown were 5 ounces lighter, how much would it weigh?

3)

What is the weight (in pounds) of the block?

Answers

1. \_\_\_\_\_

3.

4. \_\_\_\_\_

5. \_\_\_\_\_

6. \_\_\_\_\_

7. \_\_\_\_\_

8. \_\_\_\_\_

9. \_\_\_\_\_

4)

What is the weight (in ounces) of the block?

**5**)

If the block shown were 7 pounds heavier, how much would it weigh?

**6**)

If you have 10 blocks that are the same weight, how many ounces total do the blocks weigh?