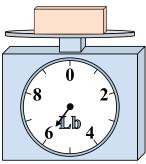

1)

If the block shown were 3 pounds lighter, how much would it weigh?

2)

If the block shown were 5 ounces lighter, how much would it weigh?

3)

What is the weight (in pounds) of the block?

Answers

1. \_\_\_\_\_