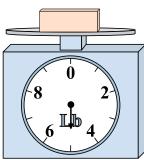

**7**)

If the block shown were 6 pounds heavier, how much would it weigh?

8)

What is the weight (in ounces) of the block?

9)

If you have 6 blocks that are the same weight, how many pounds total do the blocks weigh?

1)

If the block shown were 3 pounds lighter, how much would it weigh?

2)

If the block shown were 5 ounces lighter, how much would it weigh?

3)

What is the weight (in pounds) of the block?

Answers

1. \_\_\_\_\_