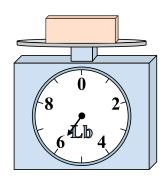

**7**)

If the block shown were 6 pounds heavier, how much would it weigh?

8)

What is the weight (in ounces) of the block?

9)

If you have 6 blocks that are the same weight, how many pounds total do the blocks weigh?