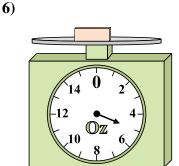

2)

What is the weight (in ounces) of the block?

3)

**6**)

If the block shown were 8 pounds heavier, how much would it weigh?

Answers

1. \_\_\_\_\_

3.

4. \_\_\_\_\_

5. \_\_\_\_\_

6. \_\_\_\_\_

7. \_\_\_\_\_

8. \_\_\_\_\_

9. \_\_\_\_\_

4)

If the block shown were 9 ounces heavier, how much would it weigh?