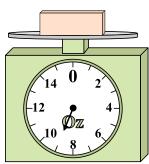

**5**)

If the block shown were 6 pounds lighter, how much would it weigh?

14 0 <sub>2</sub>

What is the weight (in ounces) of the block?

**7**)

What is the weight (in pounds) of the block?

8)

If the block shown were 13 ounces lighter, how much would it weigh?