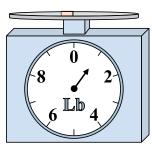

1)

If the block shown were 3 pounds lighter, how much would it weigh?

2)

If the block shown were 5 ounces lighter, how much would it weigh?

3)

What is the weight (in pounds) of the block?

Answers

1. \_\_\_\_\_