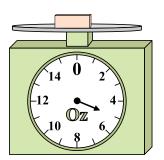

What is the weight (in ounces) of the block?

**5**)

If the block shown were 7 pounds heavier, how much would it weigh?

**6**)

If you have 10 blocks that are the same weight, how many ounces total do the blocks weigh?

**7**)

If the block shown were 6 pounds heavier, how much would it weigh?

8)

What is the weight (in ounces) of the block?

9)

If you have 6 blocks that are the same weight, how many pounds total do the blocks weigh?