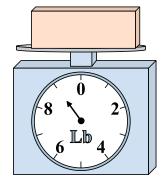

**7**)

If the block shown were 6 pounds heavier, how much would it weigh?

8)

What is the weight (in ounces) of the block?

9)

If you have 6 blocks that are the same weight, how many pounds total do the blocks weigh?

If the block shown were 3 pounds lighter, how much would it weigh?

2)

If the block shown were 5 ounces lighter, how much would it weigh?

3)

What is the weight (in pounds) of the block?

Answers

**.** 2

3

8

8

5. **15** 

6. **140** 

7. **12** 

8. \_\_\_\_15

9. **2**4

What is the weight (in ounces) of the block?