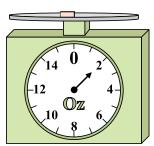

4. \_\_\_\_\_

5. \_\_\_\_\_

6. \_\_\_\_\_

7. \_\_\_\_\_

8. \_\_\_\_\_

9. \_\_\_\_\_

4)

If the block shown were 9 ounces heavier, how much would it weigh?

**5**)

If the block shown were 6 pounds lighter, how much would it weigh?

14 0 <sub>2</sub>

What is the weight (in ounces) of the block?

**7**)

What is the weight (in pounds) of the block?

8)

If the block shown were 13 ounces lighter, how much would it weigh?

9)

If you have 3 blocks that are the same weight, how many pounds total do the blocks weigh?

1)

If you have 5 blocks that are the same weight, how many pounds total do the blocks weigh?

2)

What is the weight (in ounces) of the block?