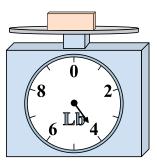

1)

If the block shown were 3 pounds lighter, how much would it weigh?

2)

If the block shown were 5 ounces lighter, how much would it weigh?

3)

What is the weight (in pounds) of the block?

Answers

1. \_\_\_\_\_

3.

4. \_\_\_\_\_

5. \_\_\_\_\_

6. \_\_\_\_\_

7. \_\_\_\_\_

8. \_\_\_\_\_

9. \_\_\_\_\_

4)

What is the weight (in ounces) of the block?

**5**)

If the block shown were 7 pounds heavier, how much would it weigh?

**6**)

If you have 10 blocks that are the same weight, how many ounces total do the blocks weigh?

**7**)

If the block shown were 6 pounds heavier, how much would it weigh?

8)

What is the weight (in ounces) of the block?

9)

If you have 6 blocks that are the same weight, how many pounds total do the blocks weigh?