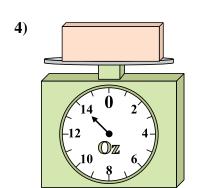

What is the weight (in ounces) of the block?

**5**)

If the block shown were 7 pounds heavier, how much would it weigh?

**6**)

If you have 10 blocks that are the same weight, how many ounces total do the blocks weigh?

4. \_\_\_\_\_

5. \_\_\_\_\_

6. \_\_\_\_\_

7. \_\_\_\_\_

8. \_\_\_\_\_

9. \_\_\_\_\_

4)

If the block shown were 9 ounces heavier, how much would it weigh?