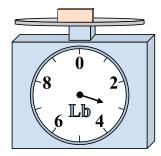

1)

If the block shown were 3 pounds lighter, how much would it weigh?

2)

If the block shown were 5 ounces lighter, how much would it weigh?

3)

What is the weight (in pounds) of the block?

Answers

1. \_\_\_\_\_

3.

4. \_\_\_\_\_

5. \_\_\_\_\_

6. \_\_\_\_\_

7. \_\_\_\_\_

8. \_\_\_\_\_

9. \_\_\_\_\_

4)

What is the weight (in ounces) of the block?

**5**)

If the block shown were 7 pounds heavier, how much would it weigh?

**6**)

If you have 10 blocks that are the same weight, how many ounces total do the blocks weigh?

**7**)

If the block shown were 6 pounds heavier, how much would it weigh?

8)

What is the weight (in ounces) of the block?

9)

If you have 6 blocks that are the same weight, how many pounds total do the blocks weigh?