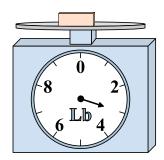

1)

If the block shown were 3 pounds lighter, how much would it weigh?

2)

If the block shown were 5 ounces lighter, how much would it weigh?

3)

What is the weight (in pounds) of the block?

Answers

1. \_\_\_\_\_

3.

4. \_\_\_\_\_

5. \_\_\_\_\_

6. \_\_\_\_\_

7. \_\_\_\_\_

8. \_\_\_\_\_

9. \_\_\_\_\_

4)

What is the weight (in ounces) of the block?

**5**)

If the block shown were 7 pounds heavier, how much would it weigh?

**6**)

If you have 10 blocks that are the same weight, how many ounces total do the blocks weigh?