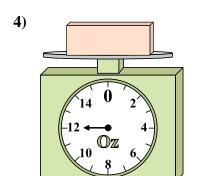

What is the weight (in ounces) of the block?

**5**)

If the block shown were 7 pounds heavier, how much would it weigh?

**6**)

If you have 10 blocks that are the same weight, how many ounces total do the blocks weigh?

**7**)

If the block shown were 6 pounds heavier, how much would it weigh?

8)

What is the weight (in ounces) of the block?

9)

If you have 6 blocks that are the same weight, how many pounds total do the blocks weigh?