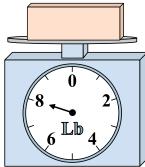

**7**)

If the block shown were 6 pounds heavier, how much would it weigh?

8)

What is the weight (in ounces) of the block?

9)

If you have 6 blocks that are the same weight, how many pounds total do the blocks weigh?

If the block shown were 3 pounds lighter, how much would it weigh?

2)

If the block shown were 5 ounces lighter, how much would it weigh?

3)

What is the weight (in pounds) of the block?

Answers

**.** 2

3

8

8

5. **15** 

6. **140** 

7. **12** 

8. \_\_\_\_15

9. **2**4

What is the weight (in ounces) of the block?