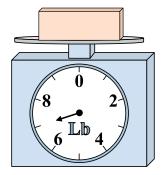

1)

If the block shown were 3 pounds lighter, how much would it weigh?

2)

If the block shown were 5 ounces lighter, how much would it weigh?

3)

What is the weight (in pounds) of the block?

Answers

1. \_\_\_\_\_

3.

4. \_\_\_\_\_

5. \_\_\_\_\_

6. \_\_\_\_\_

7. \_\_\_\_\_

8. \_\_\_\_\_

9. \_\_\_\_\_

4)

What is the weight (in ounces) of the block?

**5**)

If the block shown were 7 pounds heavier, how much would it weigh?

**6**)

If you have 10 blocks that are the same weight, how many ounces total do the blocks weigh?