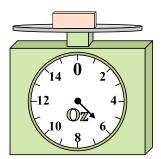

If the block shown were 3 pounds lighter, how much would it weigh?

2)

If the block shown were 5 ounces lighter, how much would it weigh?

3)

What is the weight (in pounds) of the block?

Answers

**.** 2

3

8

8

5. **15** 

6. **140** 

7. **12** 

8. \_\_\_\_15

9. **2**4

What is the weight (in ounces) of the block?

If the block shown were 7 pounds heavier, how much would it weigh?

If you have 10 blocks that are the same weight, how many ounces total do the blocks weigh?

If the block shown were 6 pounds heavier, how much would it weigh?

8)

What is the weight (in ounces) of the block?

9)

If you have 6 blocks that are the same weight, how many pounds total do the blocks weigh?

1)

If you have 5 blocks that are the same weight, how many pounds total do the blocks weigh?