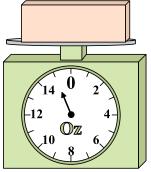

What is the weight (in ounces) of the block?

**5**)

If the block shown were 7 pounds heavier, how much would it weigh?

**6**)

If you have 10 blocks that are the same weight, how many ounces total do the blocks weigh?

**7**)

If the block shown were 6 pounds heavier, how much would it weigh?

8)

What is the weight (in ounces) of the block?

9)

If you have 6 blocks that are the same weight, how many pounds total do the blocks weigh?