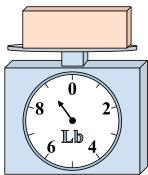

**7**)

If the block shown were 6 pounds heavier, how much would it weigh?

8)

What is the weight (in ounces) of the block?

9)

If you have 6 blocks that are the same weight, how many pounds total do the blocks weigh?

If the block shown were 3 pounds lighter, how much would it weigh?

2)

If the block shown were 5 ounces lighter, how much would it weigh?

3)

What is the weight (in pounds) of the block?

Answers

**.** 2

3

8

8

5. **15** 

6. **140** 

7. **12** 

8. \_\_\_\_15

9. **2**4

What is the weight (in ounces) of the block?