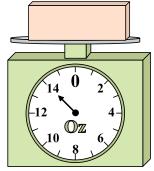

3.

4. \_\_\_\_\_

5. \_\_\_\_\_

6. \_\_\_\_\_

7. \_\_\_\_\_

8. \_\_\_\_\_

9. \_\_\_\_\_

4)

What is the weight (in ounces) of the block?

**5**)

If the block shown were 7 pounds heavier, how much would it weigh?

**6**)

If you have 10 blocks that are the same weight, how many ounces total do the blocks weigh?