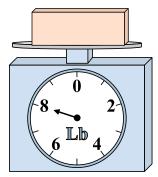

**7**)

If the block shown were 6 pounds heavier, how much would it weigh?

8)

What is the weight (in ounces) of the block?

9)

If you have 6 blocks that are the same weight, how many pounds total do the blocks weigh?