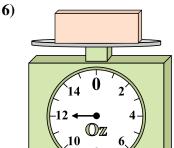

**7**)

If the block shown were 6 pounds heavier, how much would it weigh?

8)

What is the weight (in ounces) of the block?

9)

If you have 6 blocks that are the same weight, how many pounds total do the blocks weigh?

If the block shown were 7 pounds heavier, how much would it weigh?

If you have 10 blocks that are the same weight, how many ounces total do the blocks weigh?

If the block shown were 6 pounds heavier, how much would it weigh?