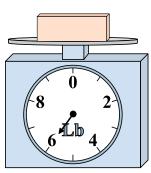

If the block shown were 3 pounds lighter, how much would it weigh?

2)

If the block shown were 5 ounces lighter, how much would it weigh?

3)

What is the weight (in pounds) of the block?

Answers

**.** 2

3

8

8

5. **15** 

6. **140** 

7. **12** 

8. \_\_\_\_15

9. **2**4

What is the weight (in ounces) of the block?