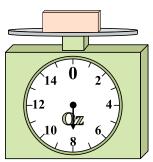

What is the weight (in ounces) of the block?

**5**)

If the block shown were 7 pounds heavier, how much would it weigh?

**6**)

If you have 10 blocks that are the same weight, how many ounces total do the blocks weigh?