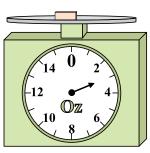

If the block shown were 3 pounds lighter, how much would it weigh?

2)

If the block shown were 5 ounces lighter, how much would it weigh?

3)

What is the weight (in pounds) of the block?

Answers

**.** 2

3

8

8

5. **15** 

6. **140** 

7. **12** 

8. \_\_\_\_15

9. **2**4

What is the weight (in ounces) of the block?