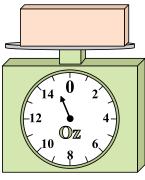

If the block shown were 3 pounds lighter, how much would it weigh?

2)

If the block shown were 5 ounces lighter, how much would it weigh?

3)

What is the weight (in pounds) of the block?

Answers

**.** 2

3

8

8

5. **15** 

6. **140** 

7. **12** 

8. \_\_\_\_15

9. **2**4

What is the weight (in ounces) of the block?