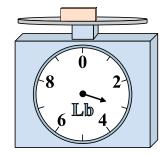

**7**)

If the block shown were 6 pounds heavier, how much would it weigh?

8)

What is the weight (in ounces) of the block?

9)

If you have 6 blocks that are the same weight, how many pounds total do the blocks weigh?