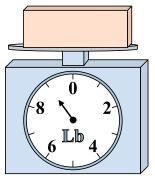

If the block shown were 3 pounds lighter, how much would it weigh?

2)

If the block shown were 5 ounces lighter, how much would it weigh?

3)

What is the weight (in pounds) of the block?

Answers

**.** 2

3

8

8

5. **15** 

6. **140** 

7. **12** 

8. \_\_\_\_15

9. **2**4

What is the weight (in ounces) of the block?

If the block shown were 7 pounds heavier, how much would it weigh?

If you have 10 blocks that are the same weight, how many ounces total do the blocks weigh?

If the block shown were 6 pounds heavier, how much would it weigh?

8)

What is the weight (in ounces) of the block?

9)

If you have 6 blocks that are the same weight, how many pounds total do the blocks weigh?

1)

If you have 5 blocks that are the same weight, how many pounds total do the blocks weigh?