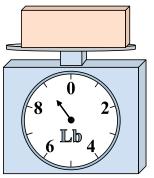

If the block shown were 7 pounds heavier, how much would it weigh?

If you have 10 blocks that are the same weight, how many ounces total do the blocks weigh?

If the block shown were 6 pounds heavier, how much would it weigh?

8)

What is the weight (in ounces) of the block?

9)

If you have 6 blocks that are the same weight, how many pounds total do the blocks weigh?

1)

If you have 5 blocks that are the same weight, how many pounds total do the blocks weigh?

2)

What is the weight (in ounces) of the block?

3)

**6**)

If the block shown were 8 pounds heavier, how much would it weigh?

Answers

1. \_\_\_\_\_

3.