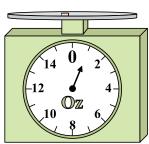

2)

What is the weight (in ounces) of the block?

3)

**6**)

If the block shown were 8 pounds heavier, how much would it weigh?

Answers

1. \_\_\_\_\_

3.

4. \_\_\_\_\_

5. \_\_\_\_\_

6. \_\_\_\_\_

7. \_\_\_\_\_

8. \_\_\_\_\_

9. \_\_\_\_\_

4)

If the block shown were 9 ounces heavier, how much would it weigh?

**5**)

If the block shown were 6 pounds lighter, how much would it weigh?

14 0 <sub>2</sub>

What is the weight (in ounces) of the block?

**7**)

What is the weight (in pounds) of the block?

8)

If the block shown were 13 ounces lighter, how much would it weigh?