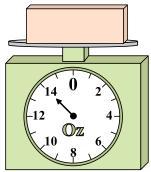

2)

What is the weight (in ounces) of the block?

3)

**6**)

If the block shown were 8 pounds heavier, how much would it weigh?

Answers

1. \_\_\_\_\_

3.

4. \_\_\_\_\_

5. \_\_\_\_\_

6. \_\_\_\_\_

7. \_\_\_\_\_

8. \_\_\_\_\_

9. \_\_\_\_\_

4)

If the block shown were 9 ounces heavier, how much would it weigh?

**5**)

If the block shown were 6 pounds lighter, how much would it weigh?

14 0 <sub>2</sub>

What is the weight (in ounces) of the block?

**7**)

What is the weight (in pounds) of the block?

8)

If the block shown were 13 ounces lighter, how much would it weigh?

9)

If you have 3 blocks that are the same weight, how many pounds total do the blocks weigh?

1)

If you have 5 blocks that are the same weight, how many pounds total do the blocks weigh?

2)

What is the weight (in ounces) of the block?