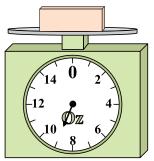

2)

What is the weight (in ounces) of the block?

3)

**6**)

If the block shown were 8 pounds heavier, how much would it weigh?

Answers

1. \_\_\_\_\_

3.

4. \_\_\_\_\_

5. \_\_\_\_\_

6. \_\_\_\_\_

7. \_\_\_\_\_

8. \_\_\_\_\_

9. \_\_\_\_\_

4)

If the block shown were 9 ounces heavier, how much would it weigh?

**5**)

If the block shown were 6 pounds lighter, how much would it weigh?

14 0 <sub>2</sub>

What is the weight (in ounces) of the block?

**7**)

What is the weight (in pounds) of the block?

8)

If the block shown were 13 ounces lighter, how much would it weigh?

9)

If you have 3 blocks that are the same weight, how many pounds total do the blocks weigh?

1)

If you have 5 blocks that are the same weight, how many pounds total do the blocks weigh?

2)

What is the weight (in ounces) of the block?

3)

If the block shown were 8 pounds heavier, how much would it weigh?

Answers

45

. 0

9

14

5. <u>3</u>

<sub>5.</sub> 6

7. \_\_\_\_\_1

8. **2** 

). **18** 

**4**)

If the block shown were 9 ounces heavier, how much would it weigh?

**5**)

If the block shown were 6 pounds lighter, how much would it weigh?

What is the weight (in ounces) of the block?

**7**)

What is the weight (in pounds) of the block?

8)

If the block shown were 13 ounces lighter, how much would it weigh?

9)

If you have 3 blocks that are the same weight, how many pounds total do the blocks weigh?