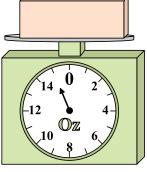

1)

If the block shown were 3 pounds lighter, how much would it weigh?

2)

If the block shown were 5 ounces lighter, how much would it weigh?

3)

What is the weight (in pounds) of the block?

Answers

1. \_\_\_\_\_

3.

4. \_\_\_\_\_

5. \_\_\_\_\_

6. \_\_\_\_\_

7. \_\_\_\_\_

8. \_\_\_\_\_

9. \_\_\_\_\_

4)

What is the weight (in ounces) of the block?

**5**)

If the block shown were 7 pounds heavier, how much would it weigh?

**6**)

If you have 10 blocks that are the same weight, how many ounces total do the blocks weigh?