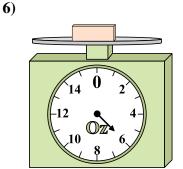

What is the weight (in ounces) of the block?

**5**)

If the block shown were 7 pounds heavier, how much would it weigh?

**6**)

If you have 10 blocks that are the same weight, how many ounces total do the blocks weigh?

**7**)

If the block shown were 6 pounds heavier, how much would it weigh?

8)

What is the weight (in ounces) of the block?

9)

If you have 6 blocks that are the same weight, how many pounds total do the blocks weigh?