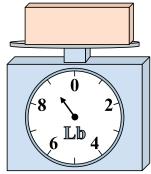

1)

If the block shown were 3 pounds lighter, how much would it weigh?

2)

If the block shown were 5 ounces lighter, how much would it weigh?

3)

What is the weight (in pounds) of the block?

Answers

1. \_\_\_\_\_

3.

4. \_\_\_\_\_

5. \_\_\_\_\_

6. \_\_\_\_\_

7. \_\_\_\_\_

8. \_\_\_\_\_

9. \_\_\_\_\_

4)

What is the weight (in ounces) of the block?

**5**)

If the block shown were 7 pounds heavier, how much would it weigh?

**6**)

If you have 10 blocks that are the same weight, how many ounces total do the blocks weigh?