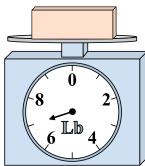

1)

If the block shown were 3 pounds lighter, how much would it weigh?

2)

If the block shown were 5 ounces lighter, how much would it weigh?

3)

What is the weight (in pounds) of the block?

Answers

1. \_\_\_\_\_

3.

4. \_\_\_\_\_

5. \_\_\_\_\_

6. \_\_\_\_\_

7. \_\_\_\_\_

8. \_\_\_\_\_

9. \_\_\_\_\_

4)

What is the weight (in ounces) of the block?

**5**)

If the block shown were 7 pounds heavier, how much would it weigh?

**6**)

If you have 10 blocks that are the same weight, how many ounces total do the blocks weigh?

**7**)

If the block shown were 6 pounds heavier, how much would it weigh?

8)

What is the weight (in ounces) of the block?

9)

If you have 6 blocks that are the same weight, how many pounds total do the blocks weigh?