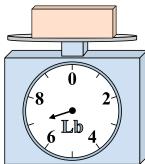

1)

If the block shown were 3 pounds lighter, how much would it weigh?

2)

If the block shown were 5 ounces lighter, how much would it weigh?

3)

What is the weight (in pounds) of the block?

Answers

1. \_\_\_\_\_

3.

4. \_\_\_\_\_

5. \_\_\_\_\_

6. \_\_\_\_\_

7. \_\_\_\_\_

8. \_\_\_\_\_

9. \_\_\_\_\_

4)

What is the weight (in ounces) of the block?

**5**)

If the block shown were 7 pounds heavier, how much would it weigh?

**6**)

If you have 10 blocks that are the same weight, how many ounces total do the blocks weigh?

**7**)

If the block shown were 6 pounds heavier, how much would it weigh?

8)

What is the weight (in ounces) of the block?

9)

If you have 6 blocks that are the same weight, how many pounds total do the blocks weigh?