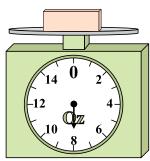

4. \_\_\_\_\_

5. \_\_\_\_\_

6. \_\_\_\_\_

7. \_\_\_\_\_

8. \_\_\_\_\_

9. \_\_\_\_\_

4)

If the block shown were 9 ounces heavier, how much would it weigh?

**5**)

If the block shown were 6 pounds lighter, how much would it weigh?

14 0 <sub>2</sub>

What is the weight (in ounces) of the block?

**7**)

What is the weight (in pounds) of the block?

8)

If the block shown were 13 ounces lighter, how much would it weigh?

9)

If you have 3 blocks that are the same weight, how many pounds total do the blocks weigh?

1)

If you have 5 blocks that are the same weight, how many pounds total do the blocks weigh?

2)

What is the weight (in ounces) of the block?