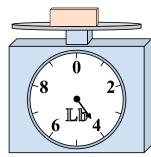

4. \_\_\_\_\_

5. \_\_\_\_\_

6. \_\_\_\_\_

7. \_\_\_\_\_

8. \_\_\_\_\_

9. \_\_\_\_\_

4)

If the block shown were 9 ounces heavier, how much would it weigh?

**5**)

If the block shown were 6 pounds lighter, how much would it weigh?

14 0 <sub>2</sub>

What is the weight (in ounces) of the block?

**7**)

What is the weight (in pounds) of the block?

8)

If the block shown were 13 ounces lighter, how much would it weigh?

9)

If you have 3 blocks that are the same weight, how many pounds total do the blocks weigh?

1)

If you have 5 blocks that are the same weight, how many pounds total do the blocks weigh?

2)

What is the weight (in ounces) of the block?