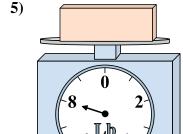

4. \_\_\_\_\_

5. \_\_\_\_\_

6. \_\_\_\_\_

7. \_\_\_\_\_

8. \_\_\_\_\_

9. \_\_\_\_\_

4)

If the block shown were 9 ounces heavier, how much would it weigh?

**5**)

If the block shown were 6 pounds lighter, how much would it weigh?

14 0 <sub>2</sub>

What is the weight (in ounces) of the block?

**7**)

What is the weight (in pounds) of the block?

8)

If the block shown were 13 ounces lighter, how much would it weigh?

9)

If you have 3 blocks that are the same weight, how many pounds total do the blocks weigh?

1)

If you have 5 blocks that are the same weight, how many pounds total do the blocks weigh?

2)

What is the weight (in ounces) of the block?