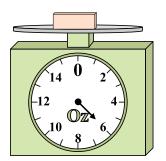

8)

What is the weight (in ounces) of the block?

9)

If you have 6 blocks that are the same weight, how many pounds total do the blocks weigh?

1)

If you have 5 blocks that are the same weight, how many pounds total do the blocks weigh?

2)

What is the weight (in ounces) of the block?

3)

**6**)

If the block shown were 8 pounds heavier, how much would it weigh?

Answers

1. \_\_\_\_\_

3.

4. \_\_\_\_\_

5. \_\_\_\_\_

6. \_\_\_\_\_

7. \_\_\_\_\_

8. \_\_\_\_\_

9. \_\_\_\_\_

4)

If the block shown were 9 ounces heavier, how much would it weigh?