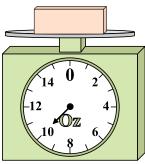

What is the weight (in ounces) of the block?

**5**)

If the block shown were 7 pounds heavier, how much would it weigh?

**6**)

If you have 10 blocks that are the same weight, how many ounces total do the blocks weigh?