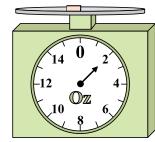

If the block shown were 3 pounds lighter, how much would it weigh?

2)

If the block shown were 5 ounces lighter, how much would it weigh?

3)

What is the weight (in pounds) of the block?

Answers

**.** 2

3

8

8

5. **15** 

6. **140** 

7. **12** 

8. \_\_\_\_15

9. **2**4

What is the weight (in ounces) of the block?

If the block shown were 7 pounds heavier, how much would it weigh?

If you have 10 blocks that are the same weight, how many ounces total do the blocks weigh?

If the block shown were 6 pounds heavier, how much would it weigh?

8)

What is the weight (in ounces) of the block?

9)

If you have 6 blocks that are the same weight, how many pounds total do the blocks weigh?

1)

If you have 5 blocks that are the same weight, how many pounds total do the blocks weigh?