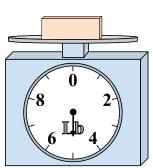

1)

If the block shown were 3 pounds lighter, how much would it weigh?

2)

If the block shown were 5 ounces lighter, how much would it weigh?

3)

What is the weight (in pounds) of the block?

Answers

1. \_\_\_\_\_