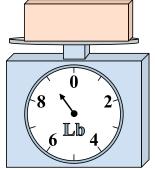

**7**)

If the block shown were 6 pounds heavier, how much would it weigh?

8)

What is the weight (in ounces) of the block?

9)

If you have 6 blocks that are the same weight, how many pounds total do the blocks weigh?

If the block shown were 3 pounds lighter, how much would it weigh?

2)

If the block shown were 5 ounces lighter, how much would it weigh?

3)

What is the weight (in pounds) of the block?

Answers

**.** 2

3

8

8

5. **15** 

6. **140** 

7. **12** 

8. \_\_\_\_15

9. **2**4

What is the weight (in ounces) of the block?