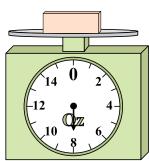

What is the weight (in ounces) of the block?

**5**)

If the block shown were 7 pounds heavier, how much would it weigh?

**6**)

If you have 10 blocks that are the same weight, how many ounces total do the blocks weigh?