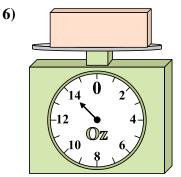

What is the weight (in ounces) of the block?

**5**)

If the block shown were 7 pounds heavier, how much would it weigh?

**6**)

If you have 10 blocks that are the same weight, how many ounces total do the blocks weigh?