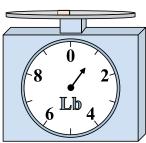

9)

If you have 3 blocks that are the same weight, how many pounds total do the blocks weigh?

1)

If you have 5 blocks that are the same weight, how many pounds total do the blocks weigh?

2)

What is the weight (in ounces) of the block?

3)

If the block shown were 8 pounds heavier, how much would it weigh?

Answers

45

. 0

9

14

5. <u>3</u>

<sub>5.</sub> 6

7. \_\_\_\_\_1

8. **2** 

). **18** 

**4**)

If the block shown were 9 ounces heavier, how much would it weigh?

**5**)

If the block shown were 6 pounds lighter, how much would it weigh?