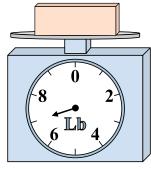

1)

If the block shown were 10 pounds heavier, how much would it weigh?

2)

What is the weight (in ounces) of the block?

3)

**6**)

If you have 3 blocks that are the same weight, how many pounds total do the blocks weigh?

Answers

1. \_\_\_\_\_

2

3. \_\_\_\_\_

4. \_\_\_\_\_

5. \_\_\_\_\_

6. \_\_\_\_\_

7. \_\_\_\_\_

8. \_\_\_\_\_

9. \_\_\_\_\_

4)

What is the weight (in ounces) of the block?

5)

If the block shown were 2 pounds lighter, how much would it weigh?

14 0 2 -12 • 4-

If you have 5 blocks that are the same weight, how many ounces total do the blocks weigh?

**7**)

If the block shown were 2 pounds lighter, how much would it weigh?

8)

If you have 10 blocks that are the same weight, how many ounces total do the blocks weigh?

9)

1)

If the block shown were 10 pounds heavier, how much would it weigh?

2)

What is the weight (in ounces) of the block?

3)

**6**)

If you have 3 blocks that are the same weight, how many pounds total do the blocks weigh?

Answers

1. \_\_\_\_15

2 8

27

<sub>1.</sub> 2

5. \_\_\_\_1

6. **25** 

8. **150** 

e. 14

4)

What is the weight (in ounces) of the block?