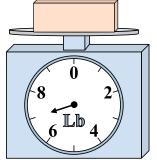

**7**)

If the block shown were 6 pounds heavier, how much would it weigh?

8)

What is the weight (in ounces) of the block?

9)

If you have 6 blocks that are the same weight, how many pounds total do the blocks weigh?

If the block shown were 3 pounds lighter, how much would it weigh?

2)

If the block shown were 5 ounces lighter, how much would it weigh?

3)

What is the weight (in pounds) of the block?

Answers

**.** 2

3

8

8

5. **15** 

6. **140** 

7. **12** 

8. \_\_\_\_15

9. **2**4

What is the weight (in ounces) of the block?