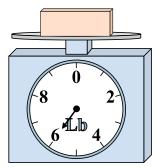

1)

If the block shown were 3 pounds lighter, how much would it weigh?

2)

If the block shown were 5 ounces lighter, how much would it weigh?

3)

What is the weight (in pounds) of the block?

Answers

1. \_\_\_\_\_

3.

4. \_\_\_\_\_

5. \_\_\_\_\_

6. \_\_\_\_\_

7. \_\_\_\_\_

8. \_\_\_\_\_

9. \_\_\_\_\_

4)

What is the weight (in ounces) of the block?

**5**)

If the block shown were 7 pounds heavier, how much would it weigh?

**6**)

If you have 10 blocks that are the same weight, how many ounces total do the blocks weigh?