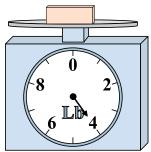

If the block shown were 3 pounds lighter, how much would it weigh?

2)

If the block shown were 5 ounces lighter, how much would it weigh?

3)

What is the weight (in pounds) of the block?

Answers

**.** 2

3

8

8

5. **15** 

6. **140** 

7. **12** 

8. \_\_\_\_15

9. **2**4

What is the weight (in ounces) of the block?

If the block shown were 7 pounds heavier, how much would it weigh?

If you have 10 blocks that are the same weight, how many ounces total do the blocks weigh?

If the block shown were 6 pounds heavier, how much would it weigh?

8)

What is the weight (in ounces) of the block?

9)

If you have 6 blocks that are the same weight, how many pounds total do the blocks weigh?

1)

If you have 5 blocks that are the same weight, how many pounds total do the blocks weigh?