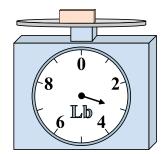

3)

If the block shown were 8 pounds heavier, how much would it weigh?

Answers

45

. 0

9

14

5. <u>3</u>

<sub>5.</sub> 6

7. \_\_\_\_\_1

8. **2** 

). **18** 

**4**)

If the block shown were 9 ounces heavier, how much would it weigh?

**5**)

If the block shown were 6 pounds lighter, how much would it weigh?

What is the weight (in ounces) of the block?

**7**)

What is the weight (in pounds) of the block?

8)

If the block shown were 13 ounces lighter, how much would it weigh?

9)

If you have 3 blocks that are the same weight, how many pounds total do the blocks weigh?