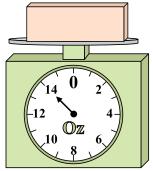

3)

If the block shown were 8 pounds heavier, how much would it weigh?

Answers

45

. 0

9

14

5. <u>3</u>

<sub>5.</sub> 6

7. \_\_\_\_\_1

8. **2** 

). **18** 

**4**)

If the block shown were 9 ounces heavier, how much would it weigh?

**5**)

If the block shown were 6 pounds lighter, how much would it weigh?

What is the weight (in ounces) of the block?

**7**)

What is the weight (in pounds) of the block?

8)

If the block shown were 13 ounces lighter, how much would it weigh?

9)

If you have 3 blocks that are the same weight, how many pounds total do the blocks weigh?