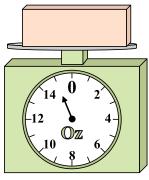

2)

What is the weight (in ounces) of the block?

3)

**6**)

If the block shown were 8 pounds heavier, how much would it weigh?

Answers

1. \_\_\_\_\_

3.

4. \_\_\_\_\_

5. \_\_\_\_\_

6. \_\_\_\_\_

7. \_\_\_\_\_

8. \_\_\_\_\_

9. \_\_\_\_\_

4)

If the block shown were 9 ounces heavier, how much would it weigh?

**5**)

If the block shown were 6 pounds lighter, how much would it weigh?

14 0 <sub>2</sub>

What is the weight (in ounces) of the block?

**7**)

What is the weight (in pounds) of the block?

8)

If the block shown were 13 ounces lighter, how much would it weigh?

9)

If you have 3 blocks that are the same weight, how many pounds total do the blocks weigh?

1)

If you have 5 blocks that are the same weight, how many pounds total do the blocks weigh?

2)

What is the weight (in ounces) of the block?

3)

If the block shown were 8 pounds heavier, how much would it weigh?

Answers

45

. 0

9

14

5. <u>3</u>

<sub>5.</sub> 6

7. \_\_\_\_\_1

8. **2** 

). **18** 

**4**)

If the block shown were 9 ounces heavier, how much would it weigh?

**5**)

If the block shown were 6 pounds lighter, how much would it weigh?

What is the weight (in ounces) of the block?

**7**)

What is the weight (in pounds) of the block?

8)

If the block shown were 13 ounces lighter, how much would it weigh?

9)

If you have 3 blocks that are the same weight, how many pounds total do the blocks weigh?