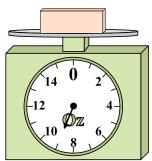

What is the weight (in ounces) of the block?

**5**)

If the block shown were 7 pounds heavier, how much would it weigh?

**6**)

If you have 10 blocks that are the same weight, how many ounces total do the blocks weigh?

**7**)

If the block shown were 6 pounds heavier, how much would it weigh?

8)

What is the weight (in ounces) of the block?

9)

If you have 6 blocks that are the same weight, how many pounds total do the blocks weigh?