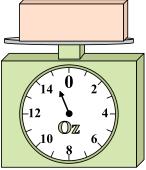

**5**)

If the block shown were 6 pounds lighter, how much would it weigh?

14 0 <sub>2</sub>

What is the weight (in ounces) of the block?

**7**)

What is the weight (in pounds) of the block?

8)

If the block shown were 13 ounces lighter, how much would it weigh?